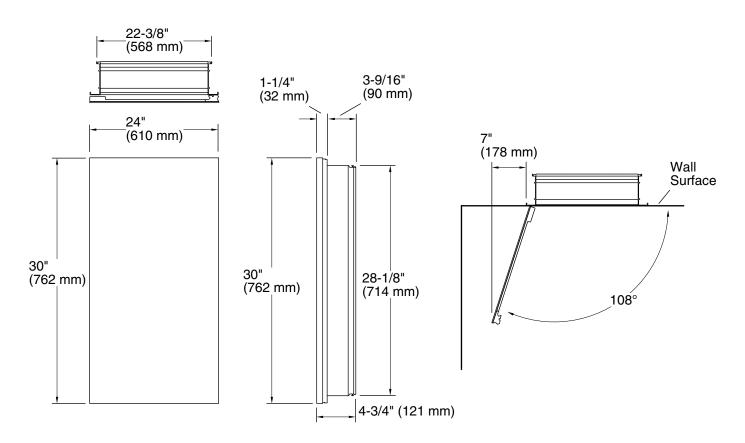

## **Technical Information**

All product dimensions are nominal.

This cabinet is designed for either right or left door swing. Check for obstructions.

Cutout for recess-mount installations: 22-1/2" (572 mm) width x 28-1/4" (718 mm) height x 3-11/16" (94 mm) depth.