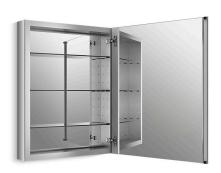

### **Features**

- Three adjustable tempered-glass shelves.
- Full-overlay mirrored door.
- Mirrored interior.
- Two-way adjustable hinges with 108° opening capability for easy cabinet access.
- Can be installed with left- or right-hand swing.
- Includes mounting hardware for surface or recessed installation.

### Material

- Anodized aluminum construction with a durable rust-proof and chip-resistant finish.
- Anodized aluminum.