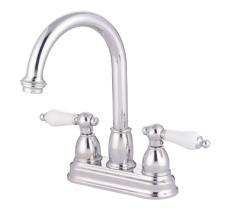

# PRODUCT SPECIFICATION SHEET

MODEL SHOWN: EB3491PX

**Note:** Photo above and Drawing below shows overall style of the product, handle styles may be different to the product model number this specification sheet is refering to

#### **DESCRIPTION:**

4" Centerset Bar Faucet