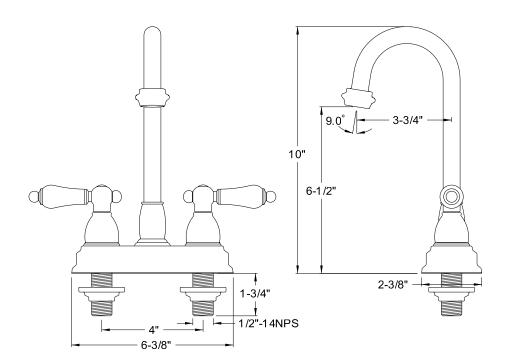

# PRODUCT SPECIFICATION SHEET

MODEL SHOWN: EB3491PX

**Note:** Photo above and Drawing below shows overall style of the product, handle styles may be different to the product model number this specification sheet is refering to

#### **DESCRIPTION:**

4" Centerset Bar Faucet