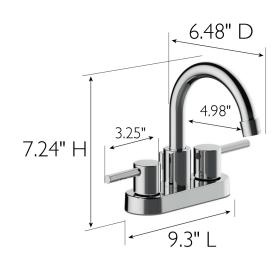

MOUNTING TYPE: Top Mount

**MOUNTING HOLES:** 

MAX DECK THICKNESS: 1.35"

DECK PLATE - INCLUDED:

SPOUT REACH: 4.98"

SPOUT HEIGHT: 7.24"

I.2 GPM FLOW RATE:

LOW FLOW: Yes

HANDLES - CONFIGURATION: Double Handle

HANDLE REACH: 3.25"

DIMENSIONS WITH DECK PLATE: 9.3" L × 6.48" W × 7.24" H

WEIGHT WITH DECK PLATE: 2.58 **PVD FINISH:** No

WARRANTY: 5-Year limited warranty

**UPC CERTIFICATION NAME: cUPC** 