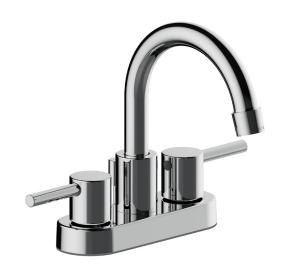

## Eastport II 4" Centerset Bathroom Faucet Polished Chrome

## **SPECIFICATIONS**

MATERIAL: Zinc/Brass/Plastic

HANDLE MATERIAL: Zinc

SPOUT MATERIAL: N/A

**CARTRIDGE MATERIAL:** Ceramic

WATERWAY MATERIAL: Hybrid

DRAIN MATERIAL: Brass

**FAUCET TYPE:** Lav Centerset