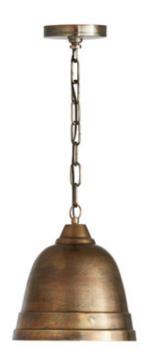

# 1 LIGHT PENDANT

Oxidized Brass

Available Finishes: Oxidized Brass (XB), Oxidized Nickel (XN)

# **DIMENSIONS**

Dimensions: 10"W x 11"H Fixture Body Height: 11" Product Weight: 7 lbs. Max. Hanging Height: 137" Min. Hanging Height: 14.5" 120" Chain; 180" Wire Canopy: 5"W x 1"H