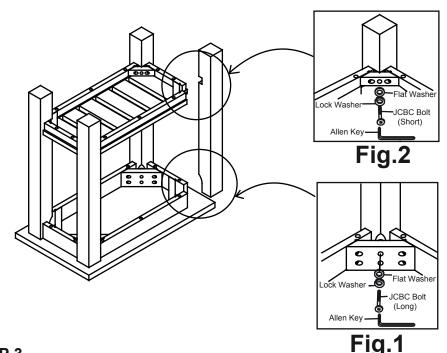

## STEP 1

- 1.1-Turn the Table Top upside down on a protective surface such as carpet or other soft material.
- 1.2-Insert the three legs into the corner of the apron by insert the Flat Washer(4), Lock Washer(3) and JCBC Bolt(1) into pre-drilled holes on the corner block and tighten it using Allen key(5).
- 1.3-Insert the Fixed Shelf into the leg assembly, then install the fourth leg using Flat Washer(4), Lock Washer(3) and JCBC Bolt(1) into pre-drilled holes on the corner block, tighten using Allen key(5).
- 1.4-Insert the Flat Washer(4), Lock Washer(3) and JCBC Bolt(2) into pre-drilled holes on the corner block of Fixed Shelf and tighten using the Allen key(5).