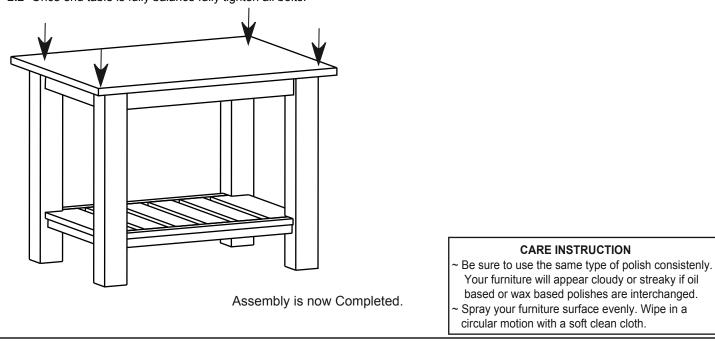

## STEP 3

- 2.1- Turn table to uprigtht position.
- 2.2- Once end table is fully balance fully tighten all bolts.