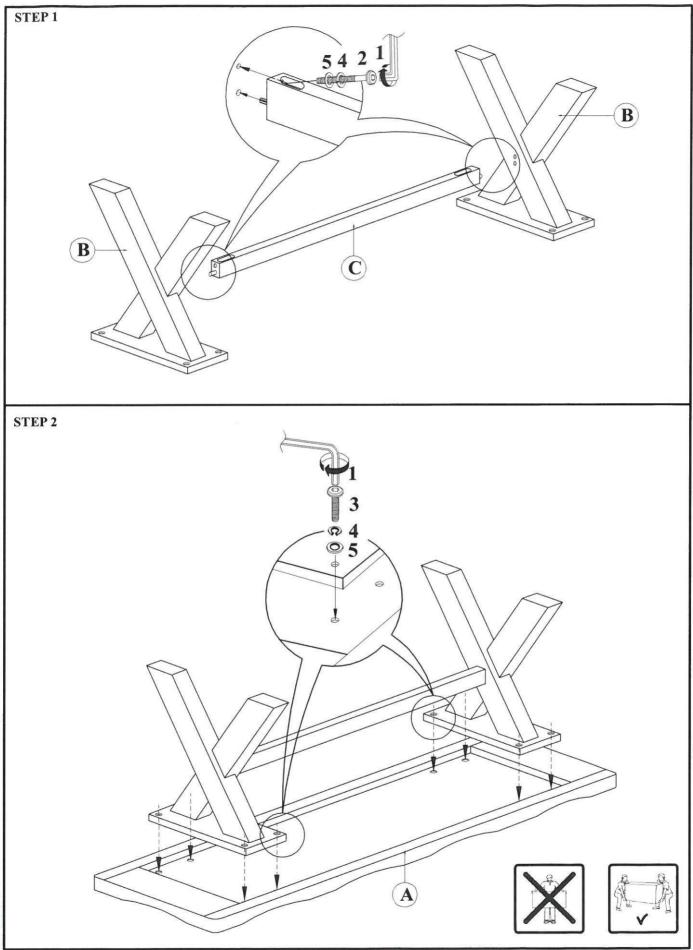

### **DINING BENCH**

## **ASSEMBLY INSTRUCTIONS**



### **ASSEMBLY TIPS :**

- 1. Remove hardware from plastic bag and sort by size.
- 2. Please check to see that all hardware and part are present prior to start of assembly.

**ASSEMBLY TIME** 

3. Please follow attached instruction in the same sequence as numbered to assure fast & easy assembly.

#### Warning !



**1.** Don't attempt to repair or modify parts that are broken or defective. Please contact the store immediately.

2. This product is for home use only and not intended for commercial establishment.



С



## **PARTS IDENTIFICATION:**

LEG

BENCH SEAT



**30 MINUTES** 

2PCS

1PC

TRESTLE BAR

1PC

### HARDWARE IDENTIFICATION:



# **ASSEMBLY INSTRUCTIONS**



#### PAGE 3 OF 3