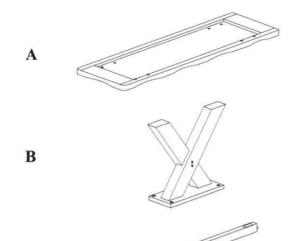

## **PARTS IDENTIFICATION:**

LEG

BENCH SEAT

**30 MINUTES** 

2PCS

1PC

TRESTLE BAR

1PC