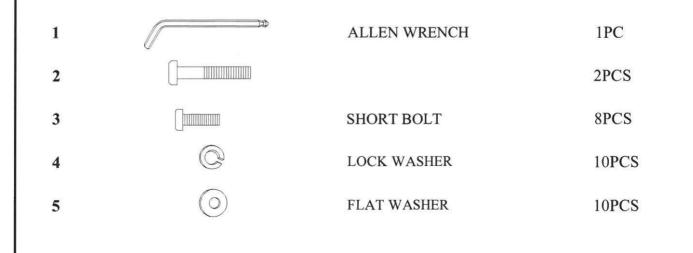

### **DINING BENCH**

## **ASSEMBLY INSTRUCTIONS**



### **ASSEMBLY TIPS :**

- 1. Remove hardware from plastic bag and sort by size.
- 2. Please check to see that all hardware and part are present prior to start of assembly.

**ASSEMBLY TIME** 

3. Please follow attached instruction in the same sequence as numbered to assure fast & easy assembly.

#### Warning !



**1.** Don't attempt to repair or modify parts that are broken or defective. Please contact the store immediately.

2. This product is for home use only and not intended for commercial establishment.



С



## **PARTS IDENTIFICATION:**

LEG

BENCH SEAT



**30 MINUTES** 

2PCS

1PC

TRESTLE BAR

1PC

### HARDWARE IDENTIFICATION:



# **ASSEMBLY INSTRUCTIONS**



#### PAGE 3 OF 3