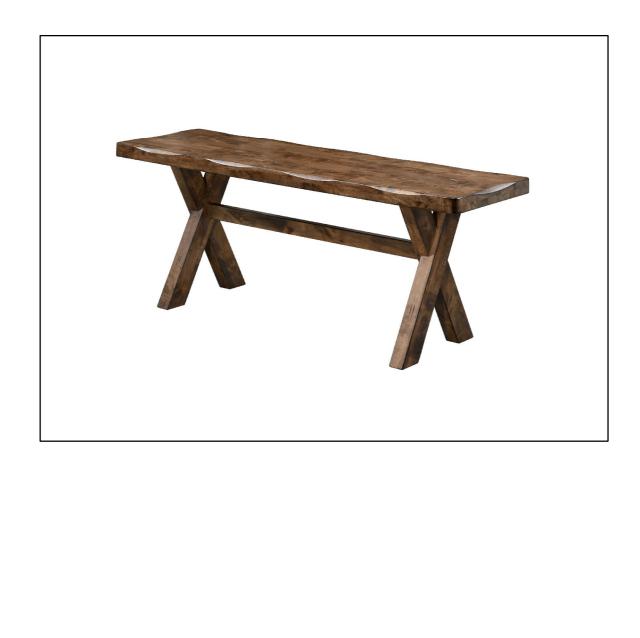

### **DINING BENCH**

## **ASSEMBLY INSTRUCTIONS**



### **ASSEMBLY TIPS :**

- 1. Remove hardware from plastic bag and sort by size.
- 2. Please check to see that all hardware and part are present prior to start of assembly.

**ASSEMBLY TIME** 

3. Please follow attached instruction in the same sequence as numbered to assure fast & easy assembly.

#### Warning !



**1.** Don't attempt to repair or modify parts that are broken or defective. Please contact the store immediately.

2. This product is for home use only and not intended for commercial establishment.



С



## **PARTS IDENTIFICATION:**

LEG

BENCH SEAT



**30 MINUTES** 

2PCS

1PC

TRESTLE BAR

1PC

### HARDWARE IDENTIFICATION:



# **ASSEMBLY INSTRUCTIONS**



#### PAGE 3 OF 3