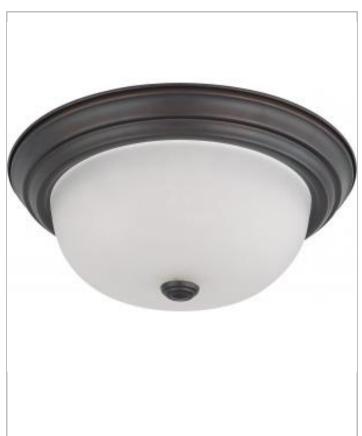

## General

| Finish                    | Mahogany Bronze |
|---------------------------|-----------------|
| Style                     | Transitional    |
| Number of Lamps           | 2               |
| Height (in.)              | 5.38            |
| Width (in.)               | 13.25           |
| Length (in.)              | 13.25           |
| Indoor or Outdoor Fixture | Indoor          |

| Specifications    |                     |
|-------------------|---------------------|
| Bulb Type         | Compact Fluorescent |
| Bulb Included     | Yes                 |
| Glass Description | Frosted             |
| Fixture Type      | Flush Mount         |
| Fixture Material  | Frosted Glass       |