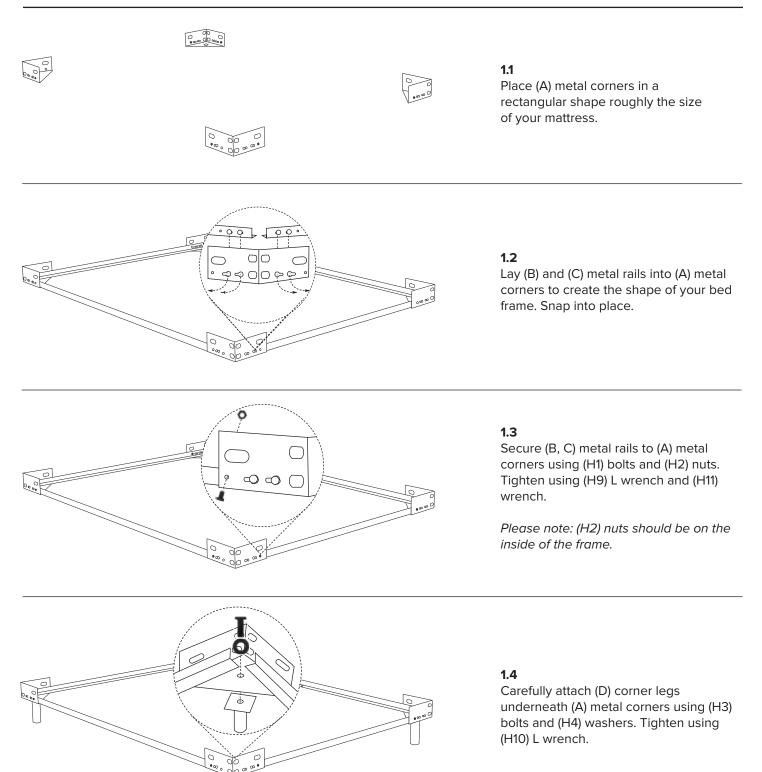

## COMPONENTS



Please note: you will need a flat head and phillips head screwdriver to assemble your bed frame.

## STEP | - BUILDING THE METAL BED FRAME



## STEP 2 - CENTER SUPPORT SYSTEM



#### 2.1

Align holes of (E) center support rail with holes on (B) metal side rails. Attach using (H1) bolts and (H2) nut. Tighten using (H9, H11) wrenches.

Please note: (E) center support rail attaches underneath (B) metal side rails.



#### 2.2

Attach (F) center support legs to (E) center support rail using (H5) bolts and (H6) washer. Tighten using (H9) L wrench.

## STEP 3 - ATTACHING THE UPHOLSTERED RAILS



#### 3.1

Loosely attach (G, H) upholstered rails to bed frame using (H7) bolts and (H8) washers.

Please note: if (G) upholstered side rails have an additional hole, make sure the hole faces upwards and away from the (H) upholstered foot rail.

## STEP 3 - ATTACHING THE UPHOLSTERED RAILS CONTINUED



#### 3.2

Push (G) upholstered side rai