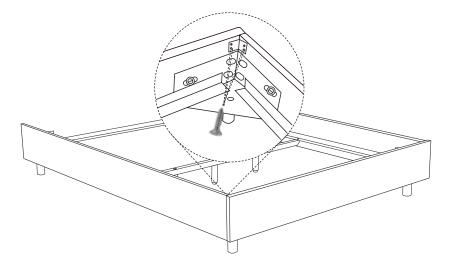

#### 3.3 (OPTIONAL)

To reinforce stability of (G, H) upholstered rails, use a phillips screwdriver to attach (H13) L brackets using (H12) screws.

Please note: this requires screwing (H12) directly into the upholstered side rail.