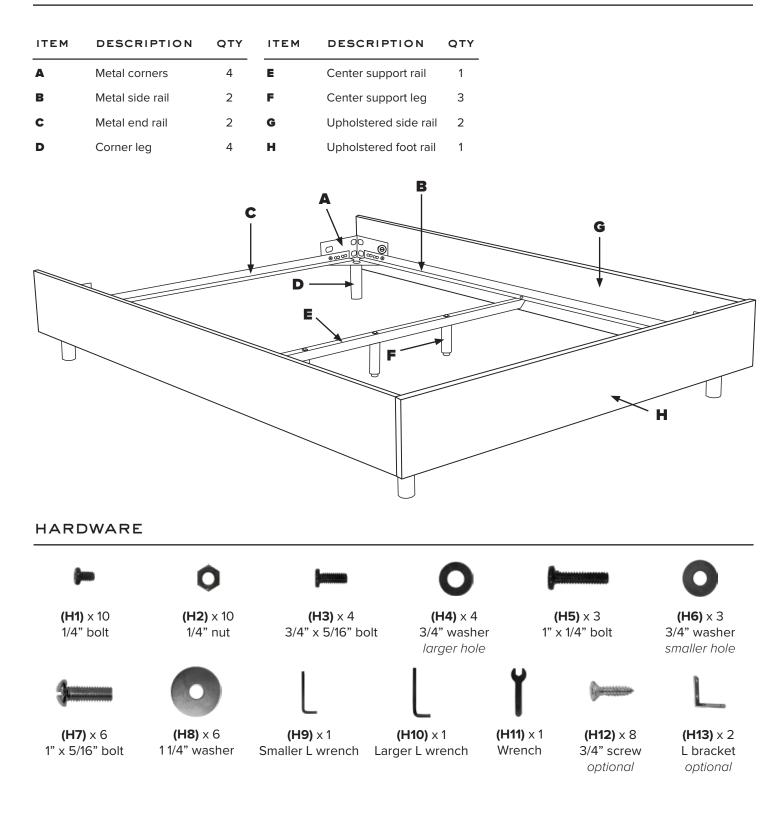

## COMPONENTS

Please note: you will need a flat head and phillips head screwdriver to assemble your bed frame.