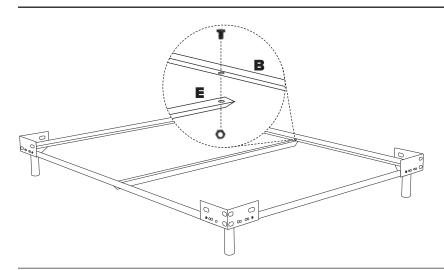

## STEP 2 - CENTER SUPPORT SYSTEM

#### 2.1

Align holes of (E) center support rail with holes on (B) metal side rails. Attach using (H1) bolts and (H2) nut. Tighten using (H9, H11) wrenches.

Please note: (E) center support rail attaches underneath (B) metal side rails.