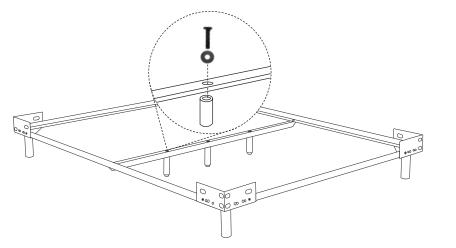

#### 2.2

Attach (F) center support legs to (E) center support rail using (H5) bolts and (H6) washer. Tighten using (H9) L wrench.