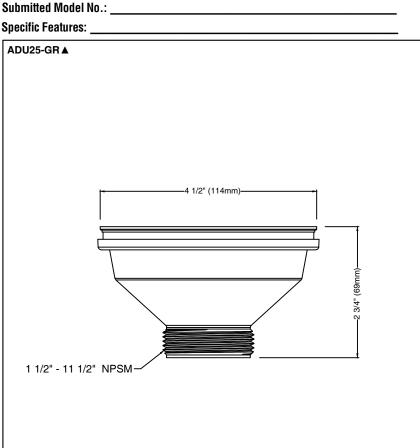

## **STANDARD SPECIFICATIONS:**

- Plastic Construction
- Product Height: 2 3/4"
- Product Length: 4 1/2"
- Product Width: 4 1/2"