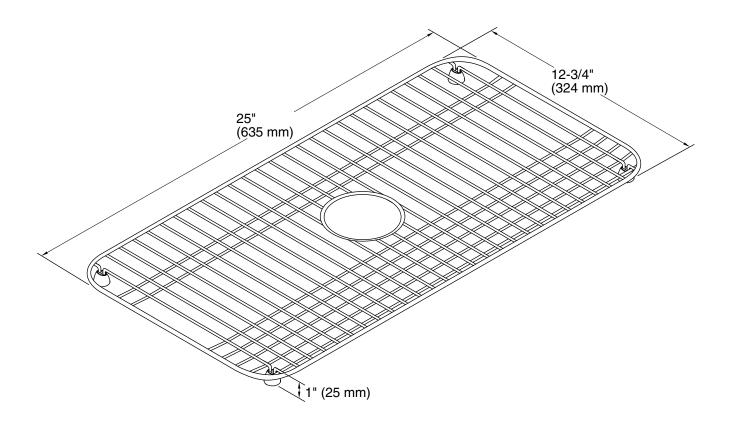

### **Technical Information**

All product dimensions are nominal. Material: Stainless Steel