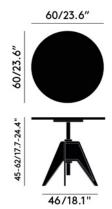

## **SCREW SIDE TABLE 600**

Screw table is a simple, honest design, inspired by materials and processes of the industrial revolution. Its rotating top on a threaded steel pole allows for adjustable height, while being sturdy, durable, elegant and ideally suited for use both inside and outside.

Year of Design 2015 Product Weight 28.00kg

Testing Certification BS EN 15372: 2016 Level 2

Service Offer Collection