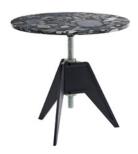

## **SCREW SIDE TABLE 600**

Screw table is a simple, honest design, inspired by materials and processes of the industrial revolution. Its rotating top on a threaded steel pole allows for adjustable height, while being sturdy, durable, elegant and ideally suited for use both inside and outside.

## **BLACK BASE, PEBBLE MARBLE**

Code SCB04MT03PE Components TOPT02PE SCB04

Top ColourPebbleTop MaterialMarble, Plywood

Top Finish Polished Base Colour Black

Base Material Cast Iron, Steel
Base Finish Matt Powder Coated