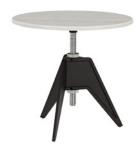

## **SCREW SIDE TABLE 600**

Screw table is a simple, honest design, inspired by materials and processes of the industrial revolution. Its rotating top on a threaded steel pole allows for adjustable height, while being sturdy, durable, elegant and ideally suited for use both inside and outside.

## **BLACK BASE, WHITE MARBLE**

Code SCB04MT01W Components TOPT01W SCB04

Top Colour White
Top Material Marble
Top Finish Polished
Base Colour Black

Base Material Cast Iron, Steel
Base Finish Matt Powder Coated