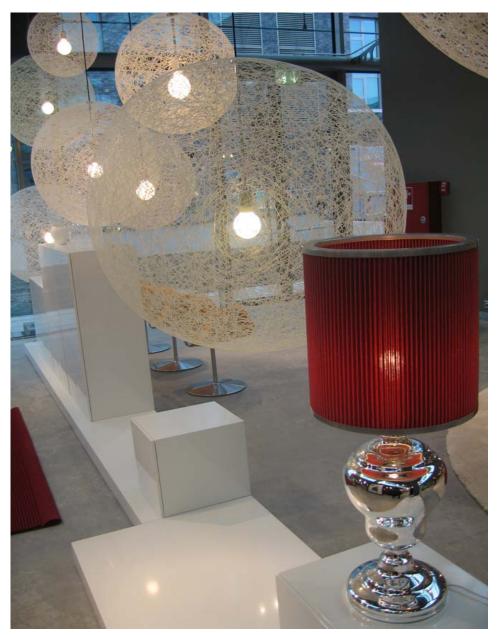

lease add the appropriate initial to the produc                        | t code when ordering)         |
|------------------------------------------------------|--------------------------------------------------------------------------------------------------------------------------|-------------------------------|
| Product Codes                                        | Moooi, lighting, random light, large.<br>Moooi, lighting, random light, medium.<br>Moooi, lighting, random light, small. | MOLRAL*<br>MOLRAM*<br>MOLRAS* |
| Detailing                                            | The Random light has a small opening to help with changing the light bulb.                                               |                               |

# Colour





# 

### Main dimensions



# 

Photography



Koln, Paris.

## **Cleaning Instructions**

Due to the intricacy of the Random light it is advised to regularly use a feather duster to remove dust particles. No other specific cleaning intruction is required for this product.