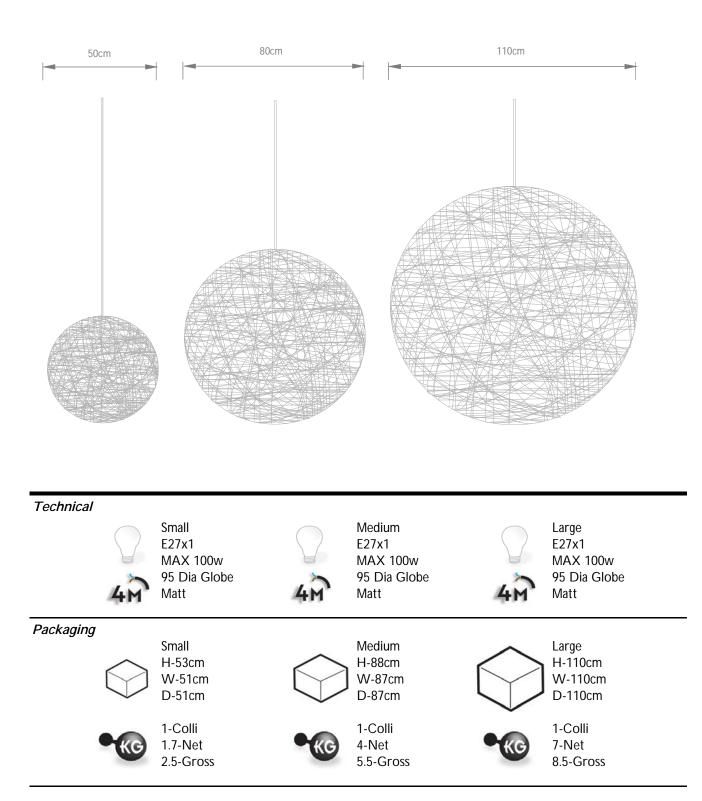

# Random Light

A resin drained yarn is randomly coiled around an inflatable mould creating a magic translucent 3D fabric. The Random Light is the lighter way to occupy a space.

| Designer<br>Year of design<br>Material<br>Additional | Bertjan Pot<br>2001<br>Epoxy and fibreglass<br>(*Please add the appropriate initial to the produc                        | t code when ordering)         |
|------------------------------------------------------|--------------------------------------------------------------------------------------------------------------------------|-------------------------------|
| Product Codes                                        | Moooi, lighting, random light, large.<br>Moooi, lighting, random light, medium.<br>Moooi, lighting, random light, small. | MOLRAL*<br>MOLRAM*<br>MOLRAS* |
| Detailing                                            | The Random light has a small opening to help with changing the light bulb.                                               |                               |

### Main dimensions