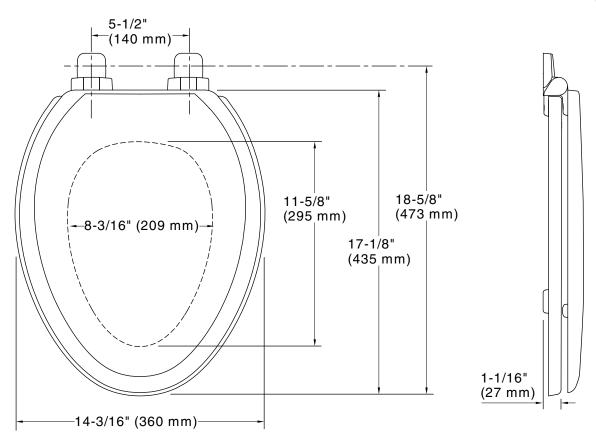

## **Technical Information**

All product dimensions are nominal.

Seat shape type: Elongated
Seat front type: Closed-front
Seat-mounting holes: 5-1/2" (140 mm)