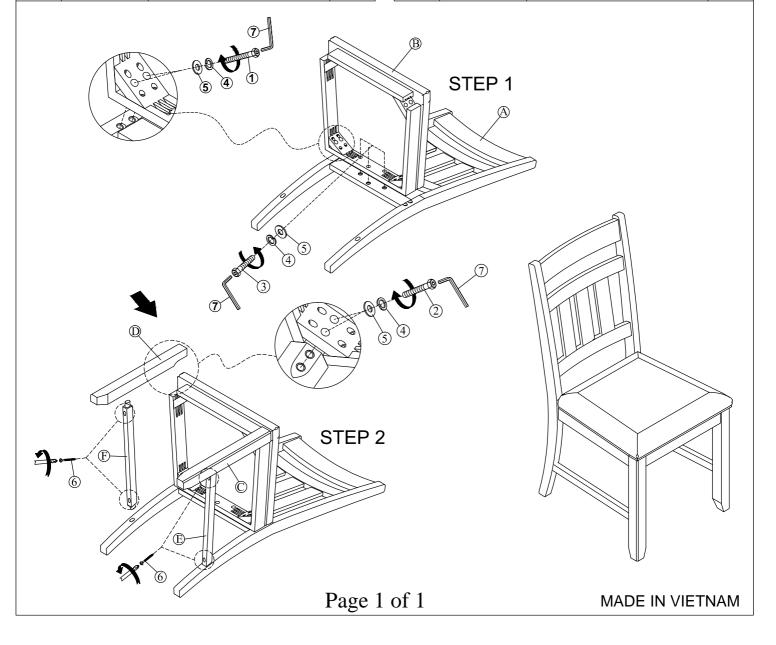

## ASSEMBLY INSTRUCTIONS SLATBACK CHAIR WITH UPHOLSTERED SEAT

| NO. | Parts List |                        | Q' TY |
|-----|------------|------------------------|-------|
| A   |            | Chair Back             | 1     |
| В   |            | Chair Seat             | 1     |
| С   | 2          | Front Leg (Right)      | 1     |
| D   |            | Front Leg (Left)       | 1     |
| Е   |            | Side stretcher (Right) | 1     |
| F   |            | Side stretcher (Left)  | 1     |

| NO. | Hardware list     |                          | Q' TY |
|-----|-------------------|--------------------------|-------|
| 1   | <b>()</b>         | 5/16"*3-1/8" Allen Bolts | 4     |
| 2   | <b>©</b>          | 5/16"*2-1/4" Allen Bolts | 4     |
| 3   | <b>()</b>         | 5/16"*1-1/2" Allen Bolts | 3     |
| 4   | <b>Q</b>          | Spring Washers (8mm)     | 11    |
| 5   | 0                 | Flat Washers(8*19*2mm)   | 11    |
| 6   | (%) DEDUCTION (%) | #8x 1-1/2" Wood Screw    | 4     |
| 7   |                   | Allen Key (4mm)          | 1     |