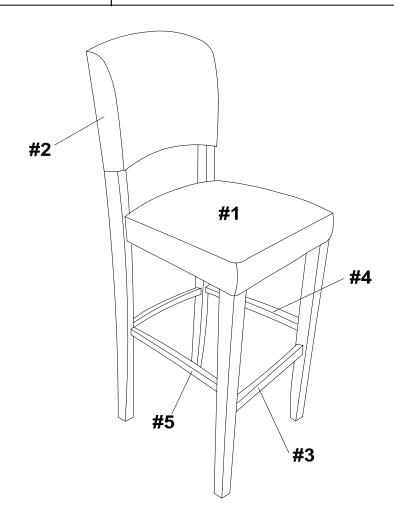

## **PARTS IDENTIFICATION**

| ITEM | DESCRIPTION          | QTY |
|------|----------------------|-----|
| #1   | SEAT ASSEMBLY        | 01  |
| #2   | BACK ASSEMBLY        | 01  |
| #3   | FRONT LEG ASSEMBLY   | 01  |
| #4   | RIGHT SIDE STRETCHER | 01  |
| #5   | LEFT SIDE STRETCHER  | 01  |

For ease of identification all parts are labeled to correspond to the Step number in which the part is used.