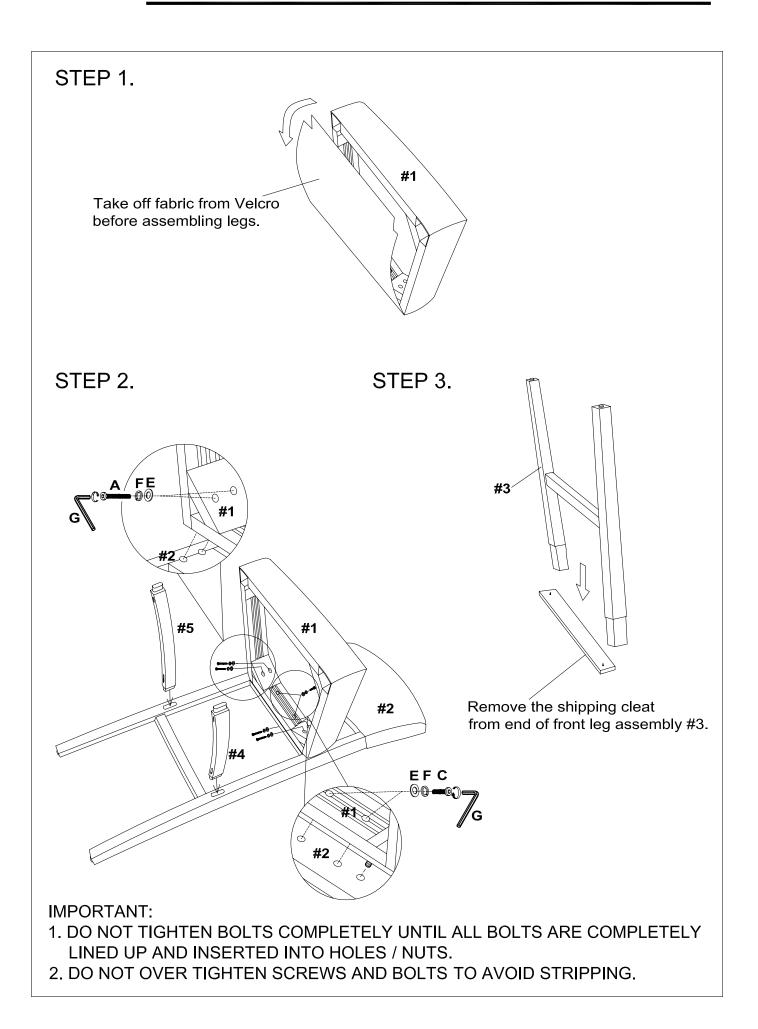

## **PARTS IDENTIFICATION**

| ITEM | DESCRIPTION          | QTY |
|------|----------------------|-----|
| #1   | SEAT ASSEMBLY        | 01  |
| #2   | BACK ASSEMBLY        | 01  |
| #3   | FRONT LEG ASSEMBLY   | 01  |
| #4   | RIGHT SIDE STRETCHER | 01  |
| #5   | LEFT SIDE STRETCHER  | 01  |

For ease of identification all parts are labeled to correspond to the Step number in which the part is used.

## HARDWARE IDENTIFICATION

| ITEM | PICTURE         | DESCRIPTION    | QTY |
|------|-----------------|----------------|-----|
| Α    | Ø5/16"x3-3/8".L | BACK LEG BOLT  | 4   |
| В    | Ø5/16"x2-1/2".L | FRONT LEG BOLT | 4   |
| С    | Ø5/16"x1-3/4".L | BACK RAIL BOLT | 2   |
| D    | Ø3/16"×1-3/4"L  | WOOD SCREW     | 4   |
| E    | Ø5/16"          | FLAT WASHER    | 10  |
| F    | Ø5/16"          | SPRING WASHER  | 10  |
| G    | 5mm             | ALLEN WRENCH   | 1   |