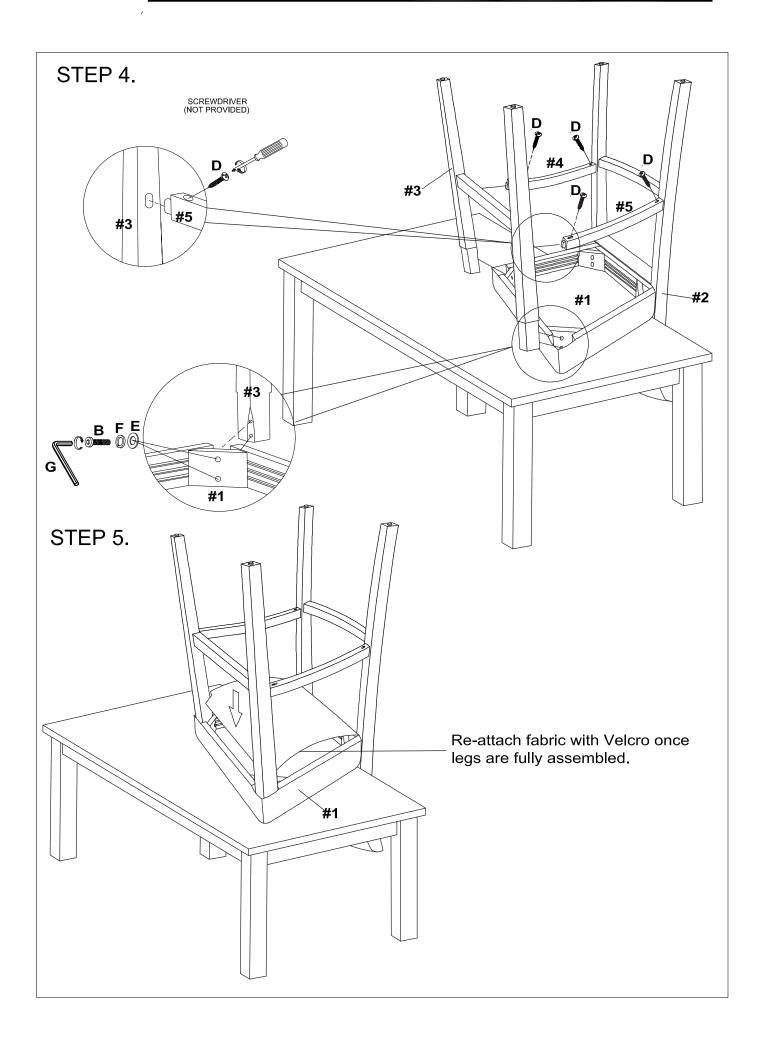

## **PARTS IDENTIFICATION**

| ITEM | DESCRIPTION          | QTY |
|------|----------------------|-----|
| #1   | SEAT ASSEMBLY        | 01  |
| #2   | BACK ASSEMBLY        | 01  |
| #3   | FRONT LEG ASSEMBLY   | 01  |
| #4   | RIGHT SIDE STRETCHER | 01  |
| #5   | LEFT SIDE STRETCHER  | 01  |

For ease of identification all parts are labeled to correspond to the Step number in which the part is used.

## HARDWARE IDENTIFICATION

| ITEM | PICTURE         | DESCRIPTION    | QTY |
|------|-----------------|----------------|-----|
| Α    | Ø5/16"x3-3/8".L | BACK LEG BOLT  | 4   |
| В    | Ø5/16"x2-1/2".L | FRONT LEG BOLT | 4   |
| С    | Ø5/16"x1-3/4".L | BACK RAIL BOLT | 2   |
| D    | Ø3/16"×1-3/4"L  | WOOD SCREW     | 4   |
| E    | Ø5/16"          | FLAT WASHER    | 10  |
| F    | Ø5/16"          | SPRING WASHER  | 10  |
| G    | 5mm             | ALLEN WRENCH   | 1   |