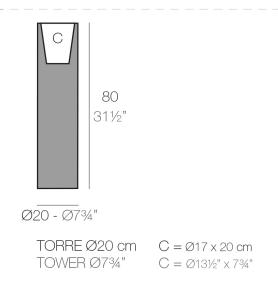

# **TOWER Ø 20×80**

# **By MACETEROS**

View online: https://www.vondom.com/products/44020A



# Features

#### Description

Pot made of polyethylene resin by rotational moulding. 100% Recyclable. Item suitable for indoor and outdoor use. Available in different finishes.

#### Weight

2.5 Kg



# **Finishes**

\_ \_ \_ \_ \_

# BASIC

Ref. 44020A

Matt Polyethylene

#### SELF-WATERING

Ref. 44020R

Self-watering system included in all planters except those with basic finish

# LACQUERED

Ref. 44020RF

#### Lacquered Polyethylene

RGBW LED

sit with internal lighting with

Unit with internal lighting with RGBW LED technology and remote control unit for switching colors. Available only in matte ice white finish. Remote control included.

#### **RGBW LED DMX**

Ref. 44020D

Unit with internal lighting with RGBW LED technology and remote control unit for switching colors. Also controlLED by DMX-1024 (wireless), enabling communication between one or more products simultaneously via the DMX transmitter (not included).

#### **RGBW LED BATTERY**

Ref. 440201

# LIGHT

Ref. 44020W

Whi