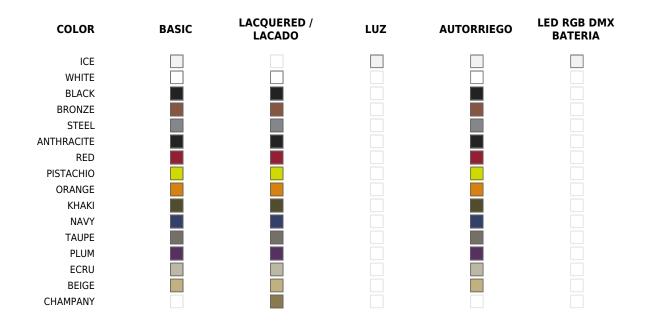

# **Finishes**

\_ \_ \_ \_ \_

# BASIC

Ref. 44020A

Matt Polyethylene

#### SELF-WATERING

Ref. 44020R

Self-watering system included in all planters except those with basic finish

# LACQUERED

Ref. 44020RF

#### Lacquered Polyethylene

RGBW LED

sit with internal lighting with

Unit with internal lighting with RGBW LED technology and remote control unit for switching colors. Available only in matte ice white finish. Remote control included.

#### **RGBW LED DMX**

Ref. 44020D

Unit with internal lighting with RGBW LED technology and remote control unit for switching colors. Also controlLED by DMX-1024 (wireless), enabling communication between one or more products simultaneously via the DMX transmitter (not included).

#### **RGBW LED BATTERY**

Ref. 440201

# LIGHT

Ref. 44020W

White internally lit unit with LED technology. Available only in matte ice white finish.

Unit with internal lighting with battery-powered RGBW LED technology. Includes charger and remote control for switching colors and charger. Available only in matte ice white finish.

# **RGBW LED DMX BATTERY**

Ref. 44020D

Unit with internal lighting with RGBW LED technology and remote control unit for switching colors. Also controlLED by DMX-1024 (wireless), enabling communication between one or more products simultaneously via the DMX transmitter (not included).