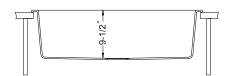

# **Quartztone® Topmount Large Single Bowl** Model V-100U

**FEATURES** V-100U

- 80% quartz and granite
- •9-1/2" depth
- Intrinsically hygienic non-porous surface
- Antibacterial protection with silver ion Microstop
- Silky to the touch, 3 times harder than natural granite
- Food-safe, UV-stable-will not fade Color-fast throughout
- Heat resistance to +500°F
- Highest resistance to thermal shock, scratches and chips
- Ariapure® features odor and pollutant disinfection
- Fits 36" sink base
- Supplied with cutout template, fasteners and instructions
- 1 year Limited Warranty

#### **OPTIONAL COLORS**

| OVERALL DIMENSIONS | EACH BOWL          | CUTOUT SIZE  | PACKAGING* | WEIGHT*    |
|--------------------|--------------------|--------------|------------|------------|
| 33" x 18-7/8"      | 30-1/4" x 17-7/16" | See Template | 1/10 pcs.  | 45/490lbs. |