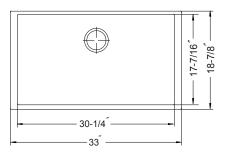

#### **OPTIONAL COLORS**

| OVERALL DIMENSIONS | EACH BOWL          | CUTOUT SIZE  | PACKAGING* | WEIGHT*    |
|--------------------|--------------------|--------------|------------|------------|
| 33" x 18-7/8"      | 30-1/4" x 17-7/16" | See Template | 1/10 pcs.  | 45/490lbs. |

## \*Standard packaging: Single boxed /Pallet of single boxed. All dimensions are in inches. Specifications subject to change without notice.