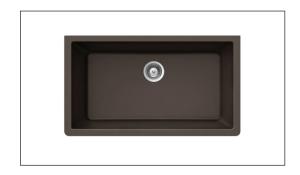

# **Quartztone® Topmount Large Single Bowl** Model V-100U

**FEATURES** V-100U

- 80% quartz and granite
- •9-1/2" depth
- Intrinsically hygienic non-porous surface
- Antibacterial protection with silver ion Microstop
- Silky to the touch, 3 times harder than natural granite
- Food-safe, UV-stable-will not fade Color-fast throughout
- Heat resistance to +500°F
- Highest resistance to thermal shock, scratches and chips
- Ariapure® features odor and pollutant disinfection
- Fits 36" sink base
- Supplied with cutout template, fasteners and instructions
- 1 year Limited Warranty