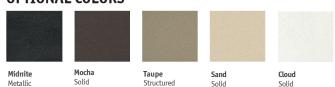

#### **OPTIONAL COLORS**

| OVERALL DIMENSIONS | EACH BOWL          | CUTOUT SIZE  | PACKAGING* | WEIGHT*    |
|--------------------|--------------------|--------------|------------|------------|
| 33" x 18-7/8"      | 30-1/4" x 17-7/16" | See Template | 1/10 pcs.  | 45/490lbs. |