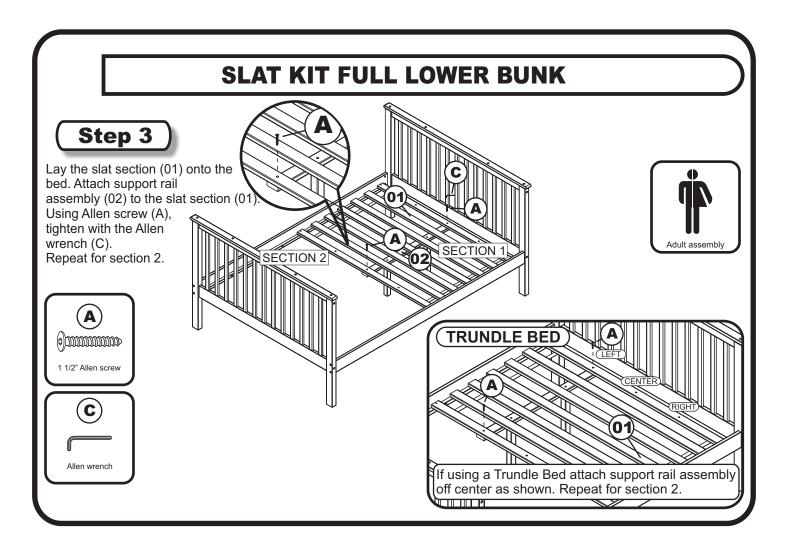

### **SLAT KIT FULL LOWER BUNK**

#### ASSEMBLY INSTRUCTION



Before assembling your bed slat kit, please read through these instructions carefully and familiarize yourself with the different parts. Please note that you will require a Phillips screwdriver and an Allen wrench.

**ATTENTION!** If you receive a damaged or defective item,

please contact us



### **HARDWARE**

NOTE: WE INCLUDE SPARE HARDWARE IN CASE THE ALLEN WRENCH, ALLEN SCREW, OR WOOD SCREWS ARE DAMAGED DURING ASSEMBLY.





Spare - 1 pc



1 1/4" Wood screw - 8 pcs Spare - 2 pcs





## Step 1

Assemble bed frame according to assembly instructions.

# Step 2

Assemble center legs (03) and support rail (02). Using Allen screw (A).

Tighten with the Allen wrench (C).

Repeat for other support rail.







Page 1 of 2