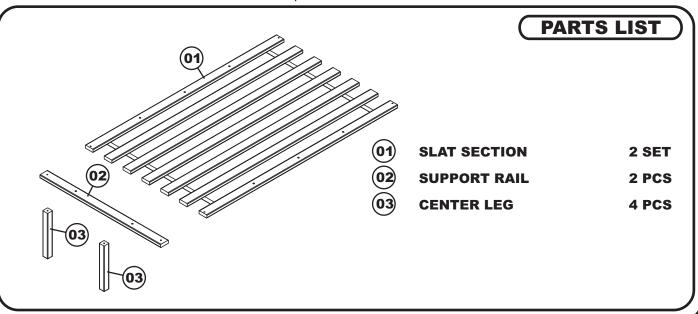

### **SLAT KIT FULL LOWER BUNK**

#### ASSEMBLY INSTRUCTION

Before assembling your bed slat kit, please read through these instructions carefully and familiarize yourself with the different parts. Please note that you will require a Phillips screwdriver and an Allen wrench.

### **HARDWARE**

NOTE: WE INCLUDE SPARE HARDWARE IN CASE THE ALLEN WRENCH, ALLEN SCREW, OR WOOD SCREWS ARE DAMAGED DURING ASSEMBLY.

Spare - 1 pc

1 1/4" Wood screw - 8 pcs Spare - 2 pcs