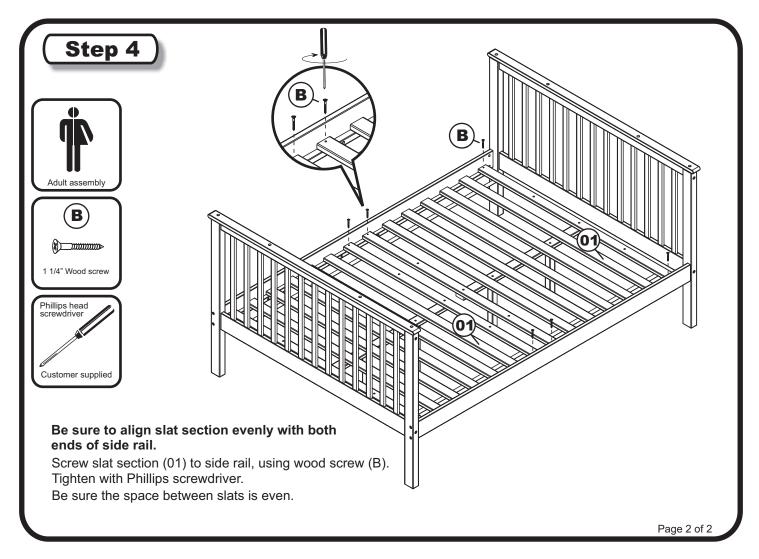

### **SLAT KIT FULL LOWER BUNK**

#### ASSEMBLY INSTRUCTION



Before assembling your bed slat kit, please read through these instructions carefully and familiarize yourself with the different parts. Please note that you will require a Phillips screwdriver and an Allen wrench.

**ATTENTION!** If you receive a damaged or defective item,

please contact us



### **HARDWARE**

NOTE: WE INCLUDE SPARE HARDWARE IN CASE THE ALLEN WRENCH, ALLEN SCREW, OR WOOD SCREWS ARE DAMAGED DURING ASSEMBLY.





Spare - 1 pc



1 1/4" Wood screw - 8 pcs Spare - 2 pcs





## Step 1

Assemble bed frame according to assembly instructions.

# Step 2

Assemble center legs (03) and support rail (02). Using Allen screw (A).

Tighten with the Allen wrench (C).

Repeat for other support rail.







Page 1 of 2