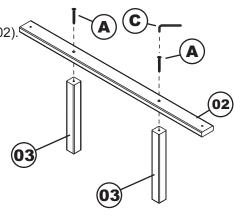

# Step 2

Assemble center legs (03) and support rail (02). Using Allen screw (A).

Tighten with the Allen wrench (C).

Repeat for other support rail.

Page 1 of 2