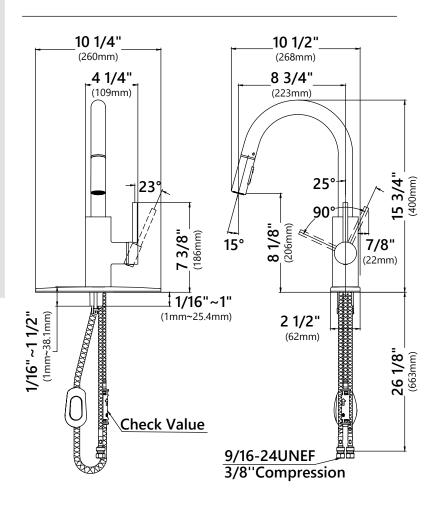

### **Faucet Dimensions**

Overall Height: 15 3/4" Overall Width: 4 1/4" Spout Height: 8 1/8" Spout Reach: 8 3/4"