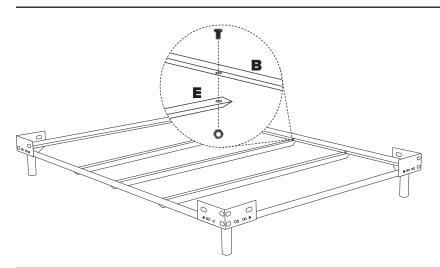

# STEP 2 - CENTER SUPPORT SYSTEM

### 2.1

Align holes of (E) center support rail with holes on (B) metal side rails. Attach using (H1) bolts and (H2) nut. Tighten using (H9, H11) wrenches.

Please note: (E) center support rail attaches underneath (B) metal side rails.

#### 2.2

Attach (F) center support legs to (E) center support rail using (H5) bolts and (H6) washer. Tighten using (H9) L wrench.