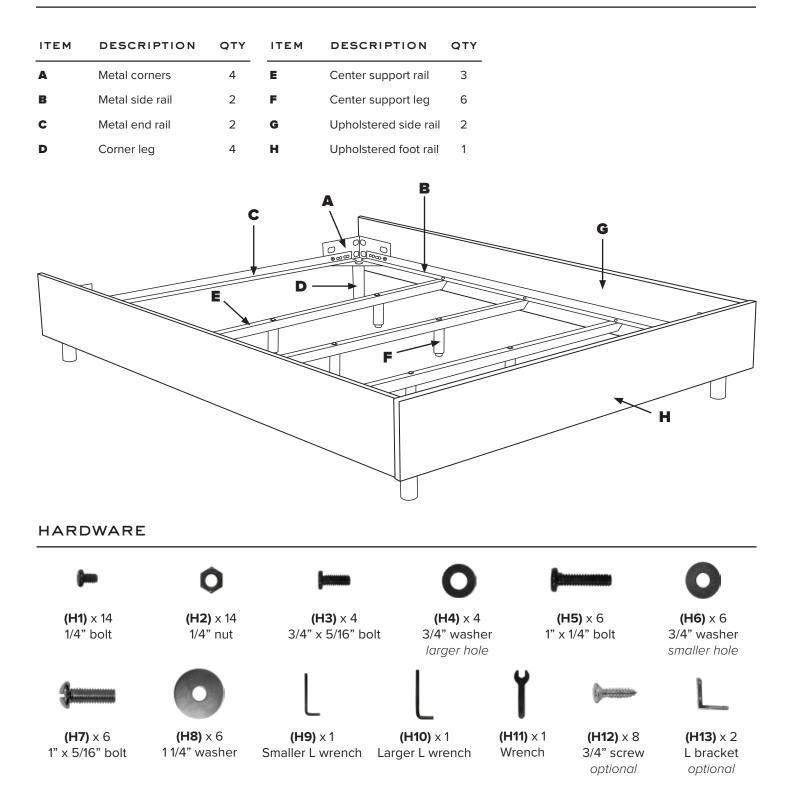

### COMPONENTS

*Please note: you will need a flat head and phillips head screwdriver to assemble your bed frame.* 