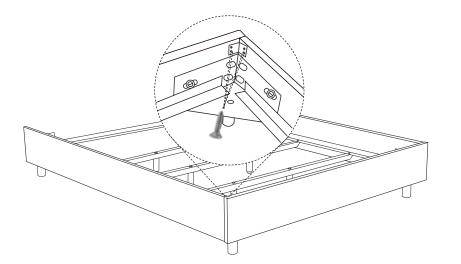

### 2.1

Align holes of (E) center support rail with holes on (B) metal side rails. Attach using (H1) bolts and (H2) nut. Tighten using (H9, H11) wrenches.

Please note: (E) center support rail attaches underneath (B) metal side rails.

#### 2.2

Attach (F) center support legs to (E) center support rail using (H5) bolts and (H6) washer. Tighten using (H9) L wrench.