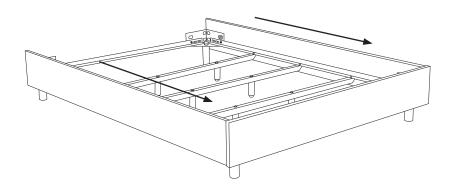

* 

### STEP | - BUILDING THE METAL BED FRAME



# STEP 2 - CENTER SUPPORT SYSTEM



### 2.1

Align holes of (E) center support rail with holes on (B) metal side rails. Attach using (H1) bolts and (H2) nut. Tighten using (H9, H11) wrenches.

Please note: (E) center support rail attaches underneath (B) metal side rails.

#### 2.2

Attach (F) center support legs to (E) center support rail using (H5) bolts and (H6) washer. Tighten using (H9) L wrench.

# STEP 3 - ATTACHING THE UPHOLSTERED RAILS



#### 3.1

Loosely attach (G, H) upholstered rails to bed frame using (H7) bolts and (H8) washers.

Please note: if (G) upholstered side rails have an additional hole, make sure the hole faces upwards and away from the (H) upholstered foot rail.

# STEP 3 - ATTACHING THE UPHOLSTERED RAILS CONTINUED



#### 3.2

Push (G) upholstered side rails toward (H) upholstered foot rail to eliminate any gaps. Tighten (G) upholstered side rails first, then (H) upholstered foot rail using flat head screwdriver.



#### 3.3 (OPTIONAL)

To reinforce stability of (G, H) upholstered rails, use a phillips screwdriver to attach (H13) L brackets using (H12) screws.

Please note: this requires screwing (H12) directly into the upholstered side rail.

# ATTACHING YOUR HEADBOARD

For instructions on how to attach your headboard to your bed frame, please consult the assembly instructions found in the box your headboard was shipped in.

#### LIMITED WARRANTY

We guarantee our upholstered furniture against defects in construction for a period of one (1) year. When a structural defect is brought to our attention,