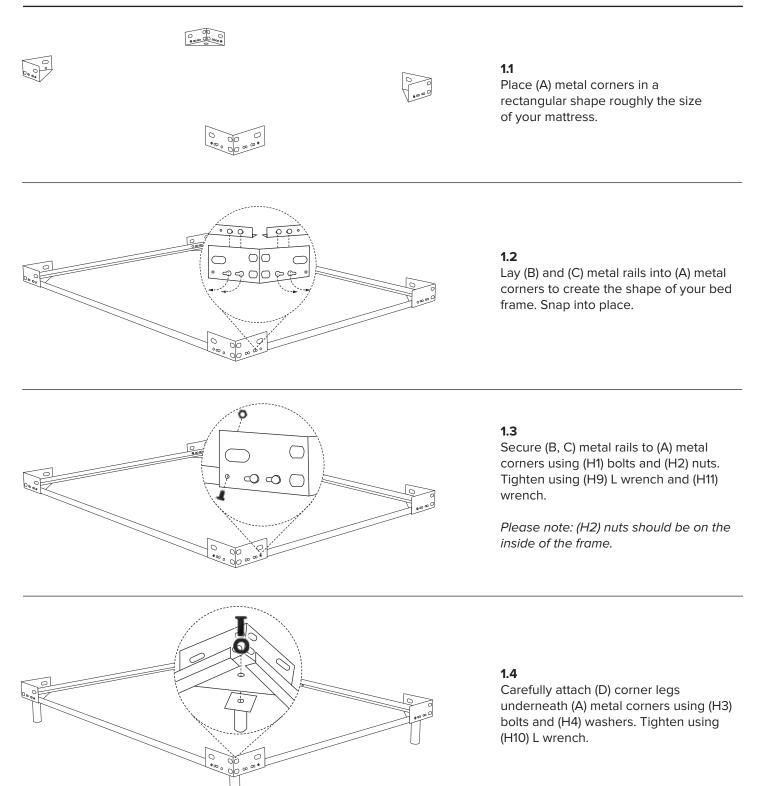

### COMPONENTS



*Please note: you will need a flat head and phillips head screwdriver to assemble your bed frame.* 

### STEP | - BUILDING THE METAL BED FRAME



# STEP 2 - CENTER SUPPORT SYSTEM



### 2.1

Align holes of (E) center support rail with holes on (B) metal side rails. Attach using (H1) bolts and (H2) nut. Tighten using (H9, H11) wrenches.

Please note: (E) center support rail attaches underneath (B) metal side rails.

#### 2.2

Attach (F) center support legs to (E) center support rail using (H5) bolts and (H6) washer. Tighten using (H9) L wrench.

# STEP 3 - ATTACHING THE UPHOLSTERED RAILS



#### 3.1

Loosely attach (G, H) upholstered rails to bed frame using (H7) bolts and (H8) washers.

Please note: if (G) upholstered side rails have an additional hole, make sure the hole faces upwards and away from the (H) upholstered foot rail.

# STEP 3 - ATTACHING THE UPHOLSTERED RAILS CONTINUED



#### 3.2

Push (G) upholstered side rails tow