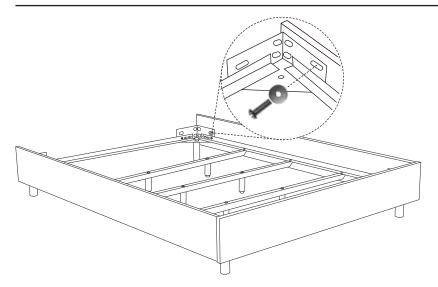

# STEP 3 - ATTACHING THE UPHOLSTERED RAILS

#### 3.1

Loosely attach (G, H) upholstered rails to bed frame using (H7) bolts and (H8) washers.

Please note: if (G) upholstered side rails have an additional hole, make sure the hole faces upwards and away from the (H) upholstered foot rail.

# STEP 3 - ATTACHING THE UPHOLSTERED RAILS CONTINUED

#### 3.2

Push (G) upholstered side rails toward (H) upholstered foot rail to eliminate any gaps. Tighten (G) upholstered side rails first, then (H) upholstered foot rail using flat head screwdriver.