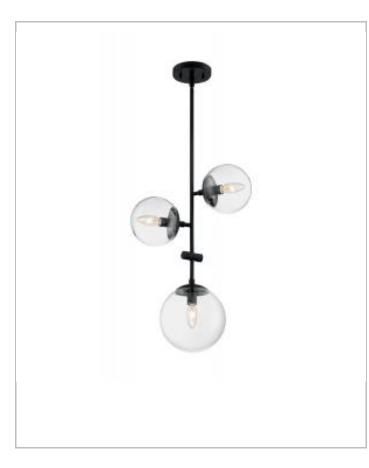

## General

| Finish                              | Matte Black                                                                         |
|-------------------------------------|-------------------------------------------------------------------------------------|
| Style                               | Industrial                                                                          |
| Number of Lamps                     | 3                                                                                   |
| Height (in.)                        | 22.38                                                                               |
| Width (in.)                         | 14.88                                                                               |
| Indoor or Outdoor Fixture           | Indoor                                                                              |
| Specifications                      |                                                                                     |
| Base                                | Candelabra                                                                          |
| Bulb Type                           | Incandescent                                                                        |
| Max Wattage                         | 60                                                                                  |
| Voltage                             | 120V                                                                                |
| Bulb Included                       | No                                                                                  |
| Glass Description                   | Clear                                                                               |
| Fabric Description                  | Clear                                                                               |
| Weight (lb.)                        | 5.43                                                                                |
| Sloped Ceiling                      | Yes                                                                                 |
| Fixture Type                        | Pendant                                                                             |
| Fixture Material                    | Steel and Glass                                                                     |
| Dimensions                          |                                                                                     |
| Back Plate or Canopy Height (in.)   | 0.79                                                                                |
| Back Plate or Canopy Diameter (in.) | 4.72                                                                                |
| Stem Length                         | 36 in.                                                                              |
| Wire Quantity                       | 1                                                                                   |
| Compliance                          |                                                                                     |
| Safety Listing                      | cULus                                                                               |
| Location Rating                     | Dry                                                                                 |
| UL Application                      | Ceiling                                                                             |
| Energy Star                         | No                                                                                  |
| CA Prop 65                          | Lead                                                                                |
| Additional Information              |                                                                                     |
| Additional Information              | Sloped Ceiling 90 degree canopy<br>included; Light Direction-Multiple<br>Directions |
| Includes                            | (2) 6 inch Rods; (2) 12 inch Rods;<br>(1) 12 foot Wire                              |
| Warranty                            | 1 Year Limited - Fixtures                                                           |