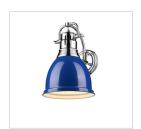

|
| Wattage:                     | 1 × 100W(M)                  |                               |
| Brightness:                  |                              |                               |
| Color Temperature:           |                              |                               |
| Voltage:                     |                              |                               |
| Install Position:            |                              |                               |
| Approved Location:           | Damp Location                |                               |
| Safety Rating:               | UL,CUL                       |                               |
|                              |                              |                               |

## Also Available