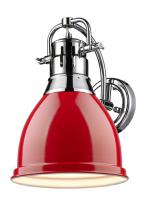

| Fixture Finish:              | Chrome                       |                               |
|------------------------------|------------------------------|-------------------------------|
| Glass/Shade Finish:          | Red                          |                               |
| Materials:                   | Steel                        |                               |
| Fixture Dimensions:          | 8.875"W x 12.875"H x 10.75"E | 22.54cmW x 32.7cmH x 27.31cmE |
| Weight:                      |                              |                               |
| Glass/Shade Dimensions:      | 8.875"W x 7.5"H              | 22.55cmW x19.05cmH            |
| Canopy Backplate Dimensions: | 4.875"Dia x 1"E              | 12.39cmW x 2.54cmE            |
| Chain/Rod/Wire Dimensions:   | NA / N/A / 8"                | NA / N/A / 20.32cm            |
| Bulb Type:                   | Incandescent, Type A         | No                            |
| Wattage:                     | 1 × 100W(M)                  |                               |
| Brightness:                  |                              |                               |
| Color Temperature:           |                              |                               |
| Voltage:                     |                              |                               |
| Install Position:            |                              |                               |
| Approved Location:           | Damp Location                |                               |
| Safety Rating:               | UL,CUL                       |                               |
|                              |                              |                               |