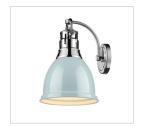

|
| Wattage:                     | 1 × 100W(M)                  |                               |
| Brightness:                  |                              |                               |
| Color Temperature:           |                              |                               |
| Voltage:                     |                              |                               |
| Install Position:            |                              |                               |
| Approved Location:           | Damp Location                |                               |
| Safety Rating:               | UL,CUL                       |                               |
|                              |                              |                               |

## Also Available