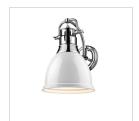

|
| Wattage:                     | 1 × 100W(M)                  |                               |
| Brightness:                  |                              |                               |
| Color Temperature:           |                              |                               |
| Voltage:                     |                              |                               |
| Install Position:            |                              |                               |
| Approved Location:           | Damp Location                |                               |
| Safety Rating:               | UL,CUL                       |                               |
|                              |                              |                               |

## Also Available