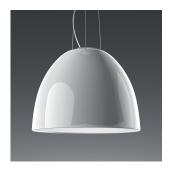

# Nur LED suspension 0-10V dimming gloss white

### Materials

• Body of lamp in aluminum

Colors & Finishes

Gloss white

- Bottom diffuser in thermoplastic material
- Upper cap in borosilicate sanded glass

Features & Accessories

• Dimmer Adaptor 0-10V to Wireless (W001-00355)