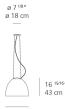

### Dimensions =

standard length min. 19 <sup>344</sup> - max. 86 <sup>584</sup> min. 50 cm - max. 220 cm extended length min. 19 <sup>344</sup> - max. 216 " min. 50 cm - max. 548 cm

ø 21 <sup>11/16</sup>" ø 55 cm