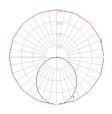

#### Light distribution

Direct/Indirect

Red = Max Cd. Through Vertical plane Blue = Max Cd. Through Horizontal plane Packaging

1 x 26" x 26" x -1/2" / 17.86 lbs - 66 cm x 66 cm x 62 cm / 8.1 kg

Luminaire weight