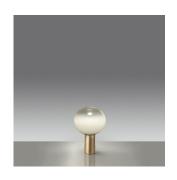

# Collection

Design

| ւֆյու | (P20) | ()<br>DIM |
|-------|-------|-----------|
|-------|-------|-----------|

| Specifications    |                             |
|-------------------|-----------------------------|
| Lamp type         | LED-T (Non Integrated) ONLY |
| Lamp              | max 18W E26/A19             |
| Lamp Included     | No                          |
| Control type      | DIMMABLE (On Cord)*         |
| Input Voltage     | 120V                        |
| Power consumption | 18W                         |
| Ballast           | N/A                         |

#### Colors & Finishes =

Milky White (Diffuser)

Gold (Body)

#### Materials =

- Base in painted aluminum
- Diffuser in milky-white handblown glass with crystal finish at the top

#### Features & Accessories =

• Diffuser allows soft and powerful light at the same time