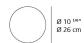

|-----------|

| Specifications    |                             |
|-------------------|-----------------------------|
| Lamp type         | LED-T (Non Integrated) ONLY |
| Lamp              | max 18W E26/A19             |
| Lamp Included     | No                          |
| Control type      | DIMMABLE (On Cord)*         |
| Input Voltage     | 120V                        |
| Power consumption | 18W                         |
| Ballast           | N/A                         |

\*With dimmable bulb

#### Colors & Finishes =

Milky White (Diffuser)

Gold (Body)

#### Materials =

- Base in painted aluminum
- Diffuser in milky-white handblown glass with crystal finish at the top

#### Features & Accessories =

• Diffuser allows soft and powerful light at the same time

#### Dimensions =





### Light distribution =

Diffused

Luminaire weight -

5.3 lbs / 2.4 kg

Warranty =

## Packaging =

2 Boxes

1 x 12-5/16" x 7-3/16" x 7-3/16" / 3.15 lbs - 31 cm x 18 cm x 18 cm / 1.43 kg

1 x 12-1/2" x 13" x 15-13/16" / 5.07 lbs - 34 cm x 33 cm x 40 cm / 2.3 kg