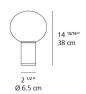

--|-----------|

| Specifications    |                             |
|-------------------|-----------------------------|
| Lamp type         | LED-T (Non Integrated) ONLY |
| Lamp              | max 18W E26/A19             |
| Lamp Included     | No                          |
| Control type      | DIMMABLE (On Cord)*         |
| Input Voltage     | 120V                        |
| Power consumption | 18W                         |
| Ballast           | N/A                         |

\*With dimmable bulb

#### Colors & Finishes =

Milky White (Diffuser)

Gold (Body)

#### Materials =

- Base in painted aluminum
- Diffuser in milky-white handblown glass with crystal finish at the top

#### Features & Accessories =

• Diffuser allows soft and powerful light at the same time

#### Dimensions =





### Light distribution =

Diffused

Luminaire weight -

5.3 lbs / 2.4 kg

Warranty =

## Packaging =

2 Boxes

1 x 12-5/16" x 7-3/16" x 7-3/16" / 3.15 lbs - 31 cm x 18 cm x 18 cm / 1.43 kg

1 x 12-1/2" x 13" x 15-13/16" / 5.07 lbs - 34 cm x 33 cm x 40 cm / 2.3 kg