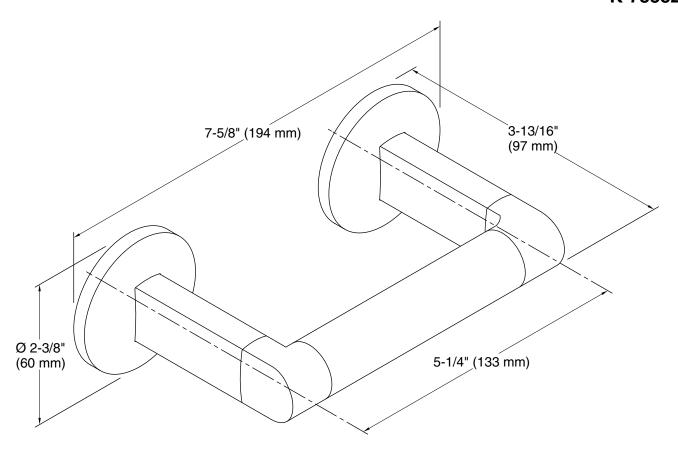

# **Technical Information**

All product dimensions are nominal.

Material: Zinc, Brass