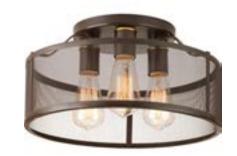

| DATE:    | TYPE: |
|----------|-------|
| NAME:    |       |
| PROJECT: |       |

Incandescent

Three-light Flush Mount with mesh metal surround and natural brass accents for the vintage electric feel.

Category: Close-to-Ceiling
Finish: Antique Bronze (painted)
Construction: Steel construction

Diameter: 15" Height: 8-1/2"

| MOUNTING                                                                                                                            | ELECTRICAL                         | LAMPING                                       | ADDITIONAL INFORMATION                                                        |
|-------------------------------------------------------------------------------------------------------------------------------------|------------------------------------|-----------------------------------------------|-------------------------------------------------------------------------------|
| Ceiling ctc mounted  Mounting strap for outlet box included  Canopy covers a standard 4" hexagonal recessed outlet box  8" dia., 1" | Pre-wired 6" of wire supplied 120V | Quantity: 3<br>60W Medium Base<br>E26 sockets | cCSAus Dry location listed  1 year warranty  Companion fixtures are available |