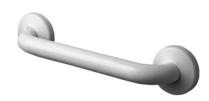

Straight grab bar, made of seamless zinc-plated steel pipe, coated with antimicrobial, biocompatible and warm-to-the-touch vinyl/PVC coated