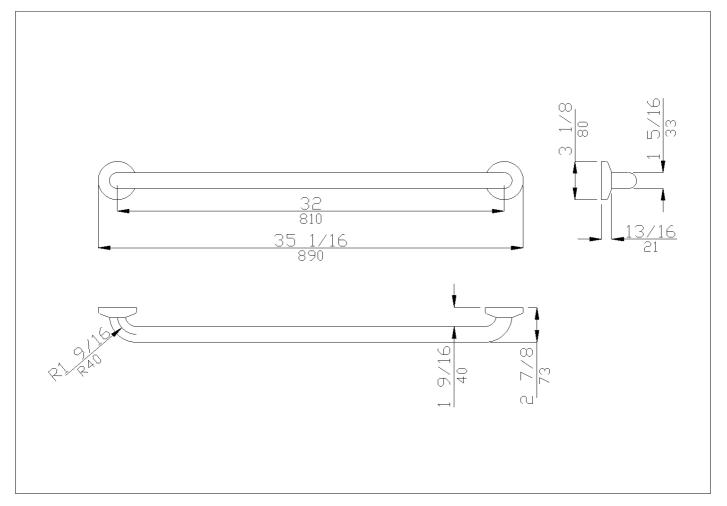

Straight grab bar, made of seamless zinc-plated steel pipe, coated with antimicrobial, biocompatible and warm-to-the-touch vinyl/PVC coated

## Code G02JAS06 Series Maxima

In use weight capacity Vertical lb. 330,69

Use Wall installation

Cleaning

Clean using pure water and home disinfectants which have been sufficiently diluted in water. Do not use abrasive detergents and trichloroethylene, oxygenated water or acetone-based solvents.