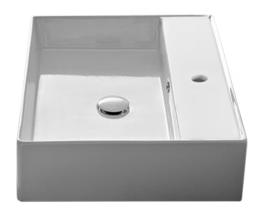

#### **Features**

- With overflow.
- · Modern design.

#### **Material**

White ceramic bathroom sink.

### Installation

- Wall mount installation.
- Vessel / above-counter installation.

## **Configurations**

- Single Hole.
- Three Hole (8-inch centers).
- No Hole.