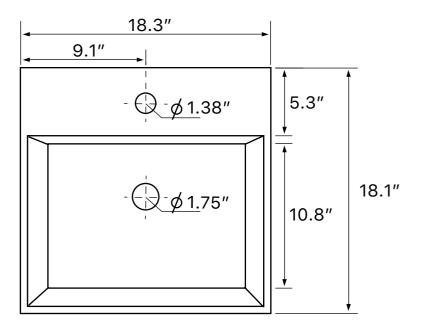

# **Technical Information**

Bowl type: Single

Installation: Wall mounted

Vessel

Bowl dimensions: Length: 18.1"

Width: 18.1" Depth: 3.5"

Drain hole: 1.75"
Faucet hole: 1.38"
Hole configurations: 0, 1, 3
Weight: 30.83 lbs