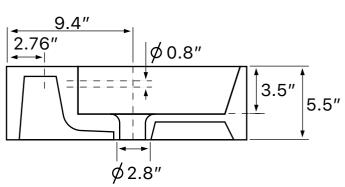

# **Technical Information**

Bowl type: Single

Installation: Wall mounted

Vessel

Bowl dimensions: Length: 18.1"

Width: 18.1" Depth: 3.5"

Drain hole: 1.75"
Faucet hole: 1.38"
Hole configurations: 0, 1, 3
Weight: 30.83 lbs