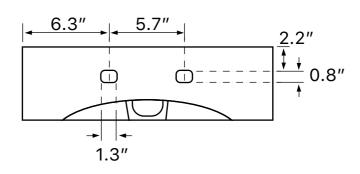

# **Technical Information**

Bowl type: Single

Installation: Wall mounted

Vessel

Bowl dimensions: Length: 18.1"

Width: 18.1" Depth: 3.5"

Drain hole: 1.75"
Faucet hole: 1.38"
Hole configurations: 0, 1, 3
Weight: 30.83 lbs