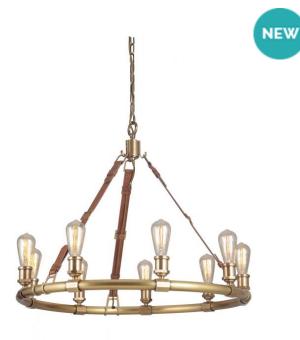

## 9 Light Chandelier

This lighting series was created for the designer who is adamant about quality and exacting about style. Solid brass elements in our vintage brass finish, adorned in genuine leather are paired with uncluttered traditional designs.

This series is the premier choice for those who possess discerning tastes.

Requires 9 medium base, 60 watt bulbs (not included)