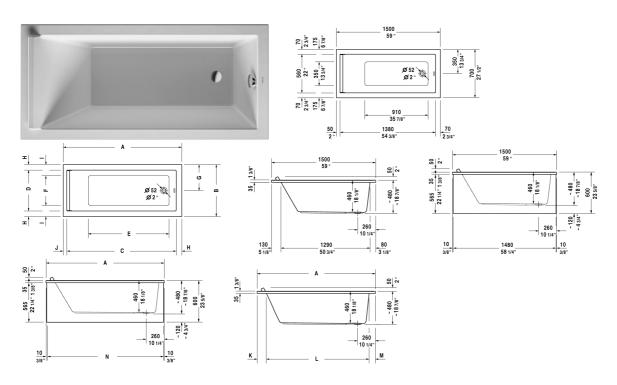

|< 59" Inch >|

## Bathtub # 70033100000090 / 710331001001090 / 710331001461090 / 710331002001090 / 710331002461090 / 710331002501090 / 710331002511090 / 710331002521090 ...

| Bathtub                                                                                          | Dimension          | Weight  | Order number    |
|--------------------------------------------------------------------------------------------------|--------------------|---------|-----------------|
| rectangle, built-in or for panel, with one backrest slope, cUPC<br>listed, 1/4" sanitary acrylic |                    |         |                 |
| Colors                                                                                           |                    |         |                 |
| 00 White                                                                                         |                    |         |                 |
| Variant                                                                                          |                    |         |                 |
| Base tub                                                                                         | 59" x 27 1/2" Inch | 52.9 lb | 70033100000090  |
| Air-System                                                                                       | 59" x 27 1/2" Inch | 52.9 lb | 710331001001090 |
| Air-System with remote                                                                           | 59" x 27 1/2" Inch | 52.9 lb | 710331001461090 |
| Jet-System                                                                                       | 59" x 27 1/2" Inch | 52.9 lb | 710331002001090 |
| Jet-System with remote                                                                           | 59" x 27 1/2" Inch | 52.9 lb | 710331002461090 |
| Jet-System with heater                                                                           | 59" x 27 1/2" Inch | 52.9 lb | 710331002501090 |
| Jet-System with heater and ozone                                                                 | 59" x 27 1/2" Inch | 52.9 lb | 710331002511090 |
| Jet-System with remote and heater                                                                | 59" x 27 1/2" Inch | 52.9 lb | 710331002521090 |
| Jet-System with remote, heater and ozone                                                         | 59" x 27 1/2" Inch | 52.9 lb | 710331002531090 |
| Combi-System                                                                                     | 59" x 27 1/2" Inch | 52.9 lb | 710331003001090 |
| Combi-System with remote                                                                         | 59" x 27 1/2" Inch | 52.9 lb | 710331003461090 |
| Combi-System with heater                                                                         | 59" x 27 1/2" Inch | 52.9 lb | 710331003501090 |

All drawings contain the necessary measurements which are subject to standard tolerances. They are stated in inch & mm and are nonbinding. Exact measurements, in particular for customized installation scenarios, can only be taken from the finished ceramic piece.