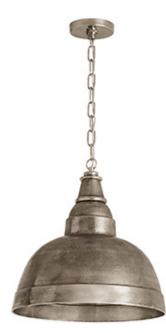

# **1 LIGHT PENDANT**

Oxidized Nickel

Available Finishes: Oxidized Brass (XB), Oxidized Nickel (XN)

### DIMENSIONS

Dimensions: 17"W x 17"H Fixture Body Height: 17" Product Weight: 14 lbs. Max. Hanging Height: 143" Min. Hanging Height: 20.75" 120" Chain; 180" Wire Canopy: 5"W x 1"H