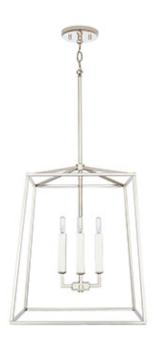

## **4 LIGHT CHANDELIER**

Polished Nickel

Available Finishes: Aged Brass (AD), Matte Black (MB), Mystic Sand (MS), Oil Rubbed Bronze (OR), Polished Nickel (PN)

## **DIMENSIONS**

Dimensions: 16"W x 20"H Fixture Body Height: 20" Product Weight: 7.5 lbs. Max. Hanging Height: 71" Min. Hanging Height: 26.75"

12" Chain; 120" Wire Canopy: 5"W x 0.75"H