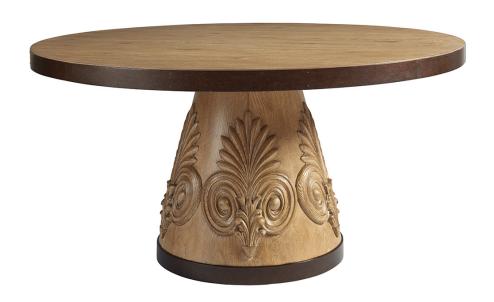

## **Weston Round Dining Table**

| Item | #. = | <i></i> | 07 |          |
|------|------|---------|----|----------|
| пеш  | #.:  | ひひー     | വ  | $\cdots$ |

| item #.500-675C |                                                                                                                                                                                                              |
|-----------------|--------------------------------------------------------------------------------------------------------------------------------------------------------------------------------------------------------------|
| DESCRIPTION     | The 60-inch diameter dining table features a tapered pedestal base highlighted by a carved acanthus pattern. The table top and base are banded with aged bronze metal that adds to the look of authenticity. |
| DIMENSIONS      | 60W x 60D x 30H in.                                                                                                                                                                                          |
| DIAMETER        | 60 in.                                                                                                                                                                                                       |
|                 |                                                                                                                                                                                                              |