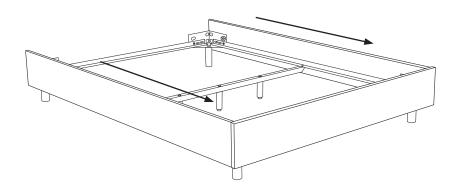

#### 3.1

Loosely attach (G, H) upholstered rails to bed frame using (H7) bolts and (H8) washers.

Please note: if (G) upholstered side rails have an additional hole, make sure the hole faces upwards and away from the (H) upholstered foot rail.

#### 3.2

Push (G) upholstered side rails toward (H) upholstered foot rail to eliminate any gaps. Tighten (G) upholstered side rails first, then (H) upholstered foot rail using flat head screwdriver.