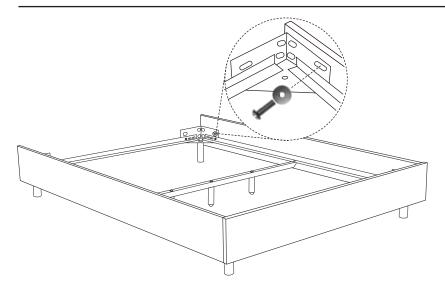

### STEP 2 - CENTER SUPPORT SYSTEM

#### 2.1

Align holes of (E) center support rail with holes on (B) metal side rails. Attach using (H1) bolts and (H2) nut. Tighten using (H9, H11) wrenches.

Please note: (E) center support rail attaches underneath (B) metal side rails.