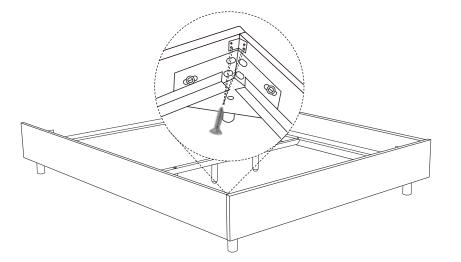

#### 3.3 (OPTIONAL)

To reinforce stability of (G, H) upholstered rails, use a phillips screwdriver to attach (H13) L brackets using (H12) screws.

Please note: this requires screwing (H12) directly into the upholstered side rail.