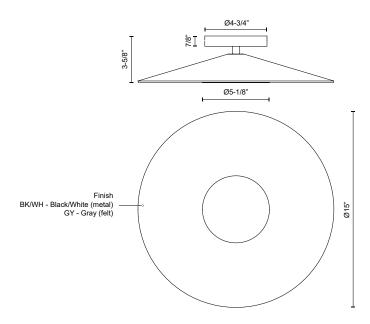

## SPECIFICATION DETAILS

\* For custom options, consult factory for details.

| Fixture Dimensions   | D15" x E3-5/8"                                             |
|----------------------|------------------------------------------------------------|
| Light Source         | AC LED Module                                              |
| Wattage              | 12W                                                        |
| Total Lumens         | 1015lm                                                     |
| Delivered Lumens     | BK/WH-237lm; GY-101lm;                                     |
| Voltage              | 120V                                                       |
| Color Temperature    | 3000K                                                      |
| CRI (Ra)             | 90CRI                                                      |
| Optional Color Temps | 2700K - 5000K Available, Minimum Order Quantities<br>Apply |
| LED Rated Life       | 50,000 hours                                               |
| Dimming              | 100% - 10%, ELV Dimmer (Not Included)                      |
| Diffuser Details     | Frosted acrylic diffuser                                   |
| Shade Details        | Spun Aluminum or Felt Shade                                |
| Location             | Dry                                                        |
| Warranty             | 5 Years                                                    |
| Mounting Style       | All Orientation; Ceiling and Wall;                         |
| Canopy Dimensions    | D4-3/4" x E7/8"                                            |
|                      |                                                            |

## 0

Felt - Gray

Metal - Black/White