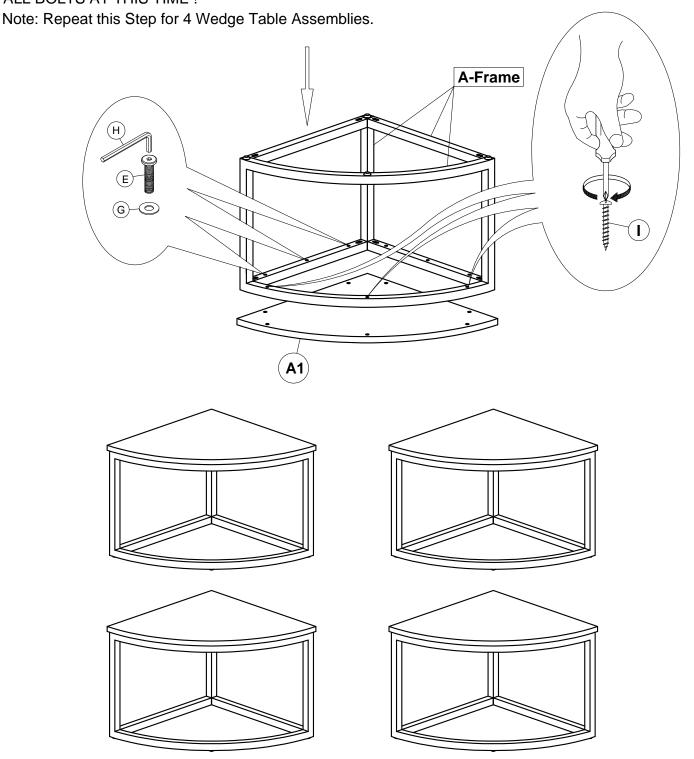

### Step 4

Lay Top (A1) upside down on a non abrasive surface. Attach Leg Frame (A-Frame to A1) using 6-M6x40MM Hex Bolts (E), Flat Washer (G) and 3-4x35MM WOOD SCREWS (I) . NOTE: TIGHTEN ALL BOLTS AT THIS TIME!