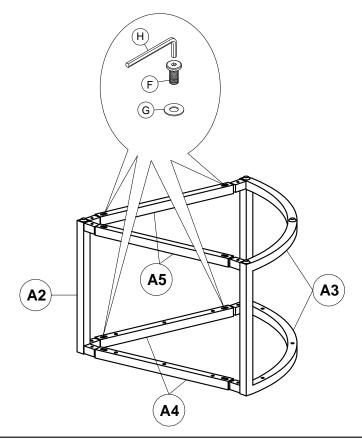

| NO. | DRAWING | DESCRIPTION       | QTY |
|-----|---------|-------------------|-----|
| A5  |         | STRETCHER<br>BASE | 8   |

1 of 3 Wedge Table

| NO. | DRAWING            | DESCRIPTION  | QTY |
|-----|--------------------|--------------|-----|
| E   | <u> </u>           | M6x40MM BOLT | 24  |
| F   | <u> </u>           | M6x20MM BOLT | 32  |
| G   | 0                  | FLAT WASHER  | 56  |
| Н   |                    | ALLEN KEY    | 2   |
| ı   | { <del>mmm</del> ≻ | 4x35MM SCREW | 12  |

#### Step 3

Attach Stretcher Top and Stretcher base (A4,A5) to Leg (A2) and then attach Side Frame (A3) to the Stretchers (A4&A5) using 8-M6x20MM Hex Bolts (F) and Flat Washer (G). NOTE: DO NOT TIGHTEN FIRMLY AT THIS TIME!

Note: Repeat this Step for 4 Frame Assemblies.