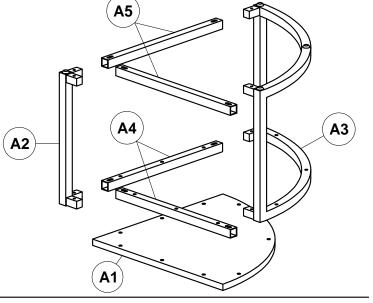

## **Parts**

| NO.       | DRAWING   | DESCRIPTION      | QTY |
|-----------|-----------|------------------|-----|
| <b>A1</b> |           | ТОР              | 4   |
| A2        | <b>39</b> | LEG              | 4   |
| А3        |           | SIDE FRAME       | 4   |
| A4        |           | STRETCHER<br>TOP | 8   |

| NO. | DRAWING | DESCRIPTION       | QTY |
|-----|---------|-------------------|-----|
| A5  |         | STRETCHER<br>BASE | 8   |

1 of 3 Wedge Table

| NO. | DRAWING            | DESCRIPTION  | QTY |
|-----|--------------------|--------------|-----|
| E   | <u> </u>           | M6x40MM BOLT | 24  |
| F   | <u> </u>           | M6x20MM BOLT | 32  |
| G   | 0                  | FLAT WASHER  | 56  |
| Н   |                    | ALLEN KEY    | 2   |
| ı   | { <del>mmm</del> ≻ | 4x35MM SCREW | 12  |

#### Step 3

Attach Stretcher Top and Stretcher base (A4,A5) to Leg (A2) and then attach Side Frame (A3) to the Stretchers (A4&A5) using 8-M6x20MM Hex Bolts (F) and Flat Washer (G). NOTE: DO NOT TIGHTEN FIRMLY AT THIS TIME!

Note: Repeat this Step for 4 Frame Assemblies.

### Step 4

Lay Top (A1) upside down on a non abrasive surface. Attach Leg Frame (A-Frame to A1) using 6-M6x40MM Hex Bolts (E), Flat Washer (G) and 3-4x35MM WOOD SCREWS (I) . NOTE: TIGHTEN ALL BOLTS AT THIS TIME!