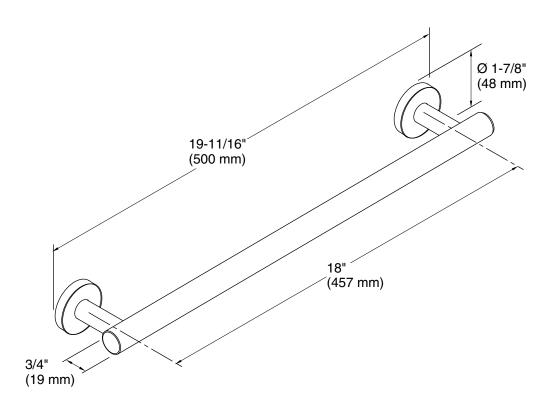

## **Technical Information**

All product dimensions are nominal.

Material: Metal