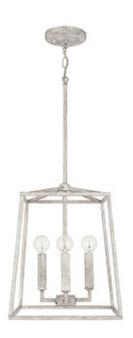

# **4 LIGHT CHANDELIER**

Mystic Sand

Available Finishes: Aged Brass (AD), Matte Black (MB), Mystic Sand (MS), Oil Rubbed Bronze (OR), Polished Nickel (PN)

# **DIMENSIONS**

Dimensions: 12"W x 15"H Fixture Body Height: 15" Product Weight: 6 lbs. Max. Hanging Height: 66" Min. Hanging Height: 21.75"

12" Chain; 120" Wire Canopy: 5"W x 0.75"H