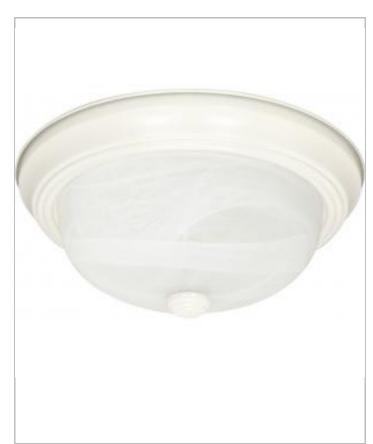

## General

| Finish                    | Textured White |
|---------------------------|----------------|
| Style                     | Transitional   |
| Number of Lamps           | 3              |
| Height (in.)              | 6.00           |
| Width (in.)               | 15.25          |
| Indoor or Outdoor Fixture | Indoor         |

| Specifications    |              |
|-------------------|--------------|
| Base              | Medium       |
| Bulb Type         | Incandescent |
| Max Wattage       | 60           |
| Voltage           | 120V         |
| Bulb Included     | No           |
| Glass Description | Alabaster    |
| Weight (lb.)      | 6.57         |
| Fixture Type      | Flush Mount  |