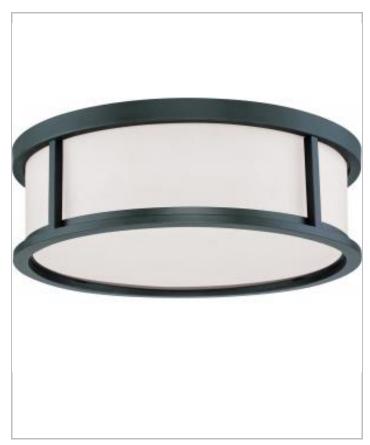

## General

| Finish                    | Aged Bronze  |
|---------------------------|--------------|
| Style                     | Transitional |
| Number of Lamps           | 3            |
| Height (in.)              | 5.63         |
| Width (in.)               | 17.00        |
| Indoor or Outdoor Fixture | Indoor       |

| Specifications    |               |
|-------------------|---------------|
| Base              | Medium        |
| Bulb Type         | Incandescent  |
| Max Wattage       | 60            |
| Voltage           | 120V          |
| Bulb Included     | No            |
| Glass Description | Satin White   |
| Weight (lb.)      | 17.03         |
| Fixture Type      | Flush Mount   |
| Fixture Material  | Glass / Metal |