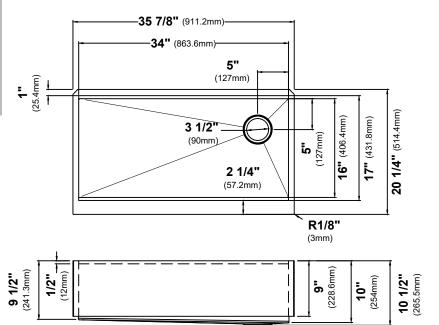

## **Sink Dimensions**

Overall Dimensions: 35 7/8" x 20 1/4"

Bowl Dimensions: 34" x 16"

Sink Depth: 10"

## **Features**

- 16 Gauge Stainless Steel Construction
- Farmhouse Single Bowl Sink
- Required Minimum Cabinet Size: 39" Left to Right, 24" Front to Back
- · Rear Off-Set Drain
- 3 1/2" Drain Opening
- NoiseDefend Undercoating and Sound Dampening Pads