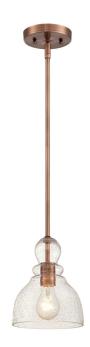

## **SPECIFICATION SHEET**

1 Light Mini Pendant Washed Copper Finish with Clear Seeded Glass

## Specifications

Height: 40"Diameter: 7"

Use (1) Medium (E26) Base Lamp,
60 Watt Maximum