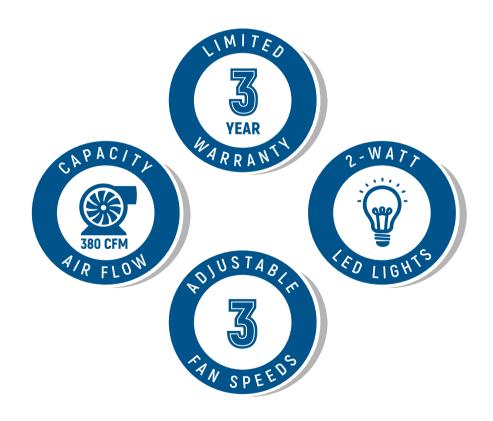

## **FEATURES**

DESIGNED FOR ISLAND MOUNTING

3 FAN SPEEDS

380 CFM AIRFLOW CAPACITY

SOFT TOUCH CONTROLS WITH LCD DISPLAY

ARC-FLOW® PERMANENT FILTERS

4 LED LIGHTS IN EACH CORNER

65 dB. FOR QUIET OPERATION

CURVED TEMPERED GLASS HOOD

SEE PAGE 2 FOR DIMENSIONS

| Size          | 30 Inch                           |
|---------------|-----------------------------------|
| Mounting Type | Island Mount                      |
| Controls      | Soft Touch with LCD Display       |
| Filters       | 2x Stainless Steel Baffle Filters |
| Material      | Stainless Steel, Tempered Glass   |
| Air Flow      | 380 CFM                           |
| Noise Level   | 65dB (Max)                        |

| Vent Style             | External                                                                        |
|------------------------|---------------------------------------------------------------------------------|
| Lighting               | 4x LED, Each Corner                                                             |
| Voltage                | 120V / 60Hz                                                                     |
| Wattage                | 315W                                                                            |
| Included<br>Components | Bulb(s), Damper, Exhaust Vent,<br>Fan Hardware, Installation Kit,<br>Power Cord |