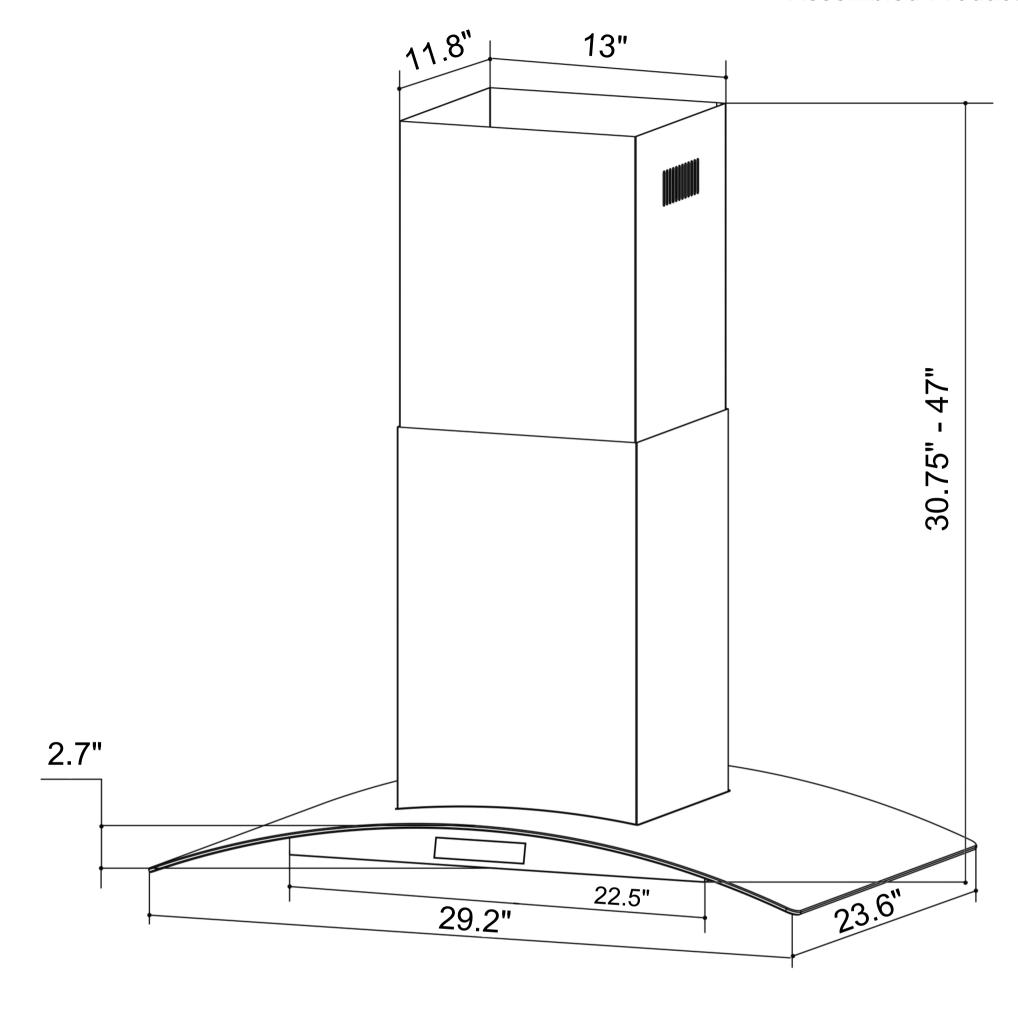

|
| Noise Level   | 65dB (Max)                        |



| Vent Style             | External                                                                        |
|------------------------|---------------------------------------------------------------------------------|
| Lighting               | 4x LED, Each Corner                                                             |
| Voltage                | 120V / 60Hz                                                                     |
| Wattage                | 315W                                                                            |
| Included<br>Components | Bulb(s), Damper, Exhaust Vent,<br>Fan Hardware, Installation Kit,<br>Power Cord |



MODEL# COS-668ICS750

**Assembled Product Dimensions**