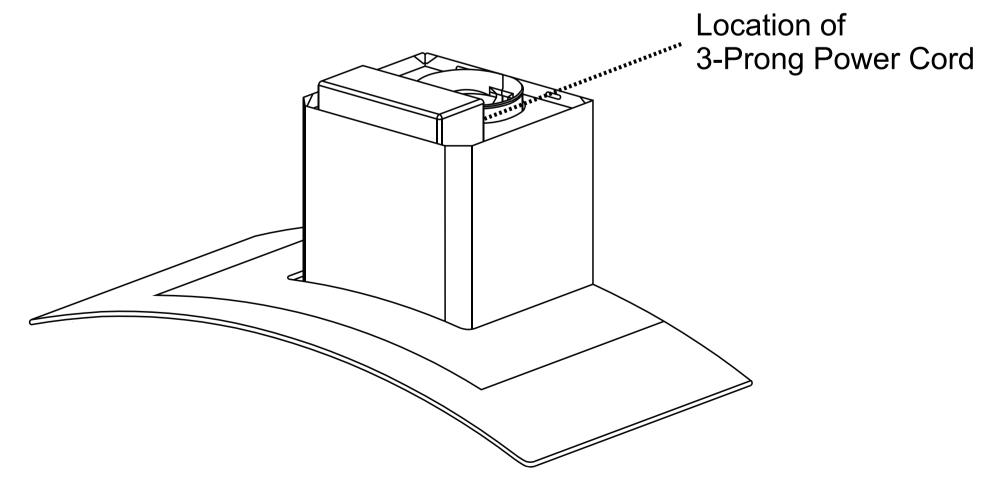

| Vent Style             | External                                                                        |
|------------------------|---------------------------------------------------------------------------------|
| Lighting               | 4x LED, Each Corner                                                             |
| Voltage                | 120V / 60Hz                                                                     |
| Wattage                | 315W                                                                            |
| Included<br>Components | Bulb(s), Damper, Exhaust Vent,<br>Fan Hardware, Installation Kit,<br>Power Cord |

MODEL# COS-668ICS750

**Assembled Product Dimensions** 