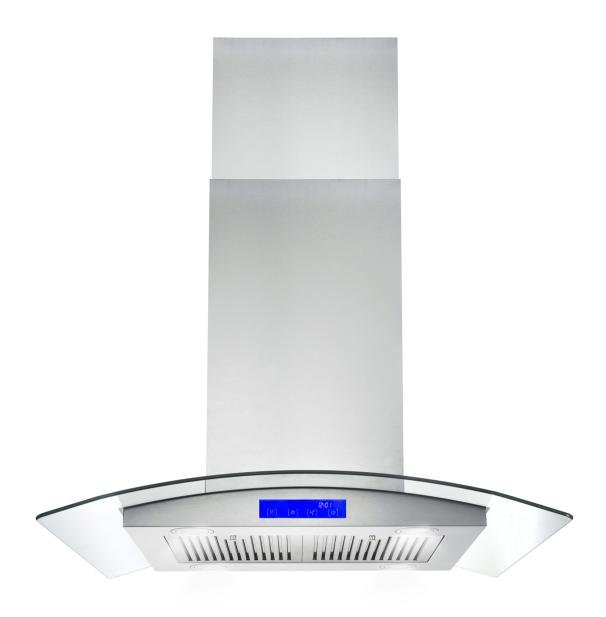

## MODEL# COS-668ICS750

The perfect piece for any contemporary kitchen, Cosmo's COS-668ICS750 Range Hood is powered by 380 CFM of suction, 4 LED lights, and ARC-FLOW® Permanent Filters.

## **FEATURES**

DESIGNED FOR ISLAND MOUNTING

3 FAN SPEEDS

380 CFM AIRFLOW CAPACITY

SOFT TOUCH CONTROLS WITH LCD DISPLAY

ARC-FLOW® PERMANENT FILTERS

4 LED LIGHTS IN EACH CORNER

65 dB. FOR QUIET OPERATION

CURVED TEMPERED GLASS HOOD

SEE PAGE 2 FOR DIMENSIONS

| Size          | 30 Inch                           |
|---------------|-----------------------------------|
| Mounting Type | Island Mount                      |
| Controls      | Soft Touch with LCD Display       |
| Filters       | 2x Stainless Steel Baffle Filters |
| Material      | Stainless Steel, Tempered Glass   |
| Air Flow      | 380 CFM                           |
| Noise Level   | 65dB (Max)                        |