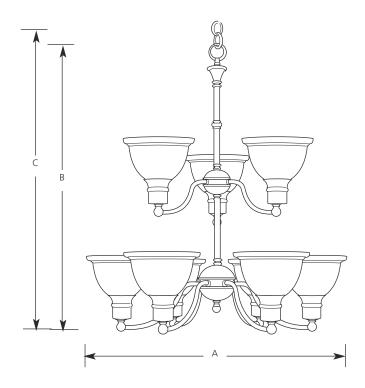

Incandescent Chandeliers

|         | Finish  Antique |            |                     |        |     |
|---------|-----------------|------------|---------------------|--------|-----|
| Brushed |                 |            | Dimensions (Inches) |        |     |
| Nickel  | Bronze          | Lamping    | Α                   | В      | С   |
|         |                 | 3 (m) 100w | 22                  | 20     | 95  |
|         |                 | 5 (m) 100w | 24-1/2              | 25     | 100 |
|         |                 | 9 (m) 100w | 29                  | 32-1/2 | 107 |

#### General

- Etched glass shades, 7-1/2" dia., 4-3/8" tall
- Concealed glass shade retention
- Chandelier arms can be rotated to an "up" or "down" position
- Steel construction
- 6ft of 9ga. chain
- Plated brushed nickel. Hand painted antique bronze.
- Companion bath, hall & foyer, pendant, and close to ceiling units