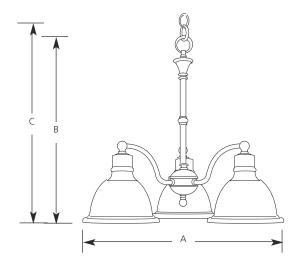

Incandescent Chandeliers

|         | Finish  Antique |            |                     |        |     |
|---------|-----------------|------------|---------------------|--------|-----|
| Brushed |                 |            | Dimensions (Inches) |        |     |
| Nickel  | Bronze          | Lamping    | Α                   | В      | С   |
|         |                 | 3 (m) 100w | 22                  | 20     | 95  |
|         |                 | 5 (m) 100w | 24-1/2              | 25     | 100 |
|         |                 | 9 (m) 100w | 29                  | 32-1/2 | 107 |

#### General

- Etched glass shades, 7-1/2" dia., 4-3/8" tall
- Concealed glass shade retention
- Chandelier arms can be rotated to an "up" or "down" position
- Steel construction
- 6ft of 9ga. chain
- Plated brushed nickel. Hand painted antique bronze.
- Companion bath, hall & foyer, pendant, and close to ceiling units