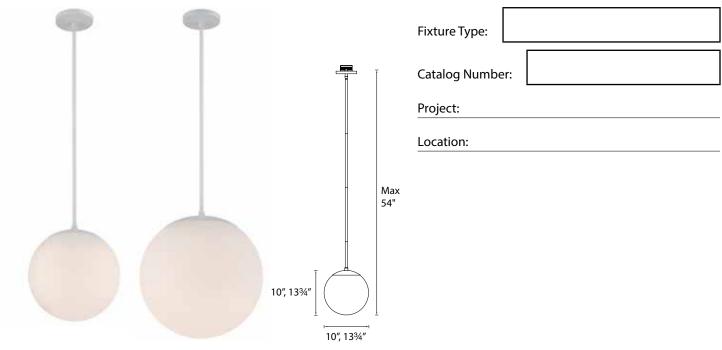

### FEATURES

- Mouth blown etched triplex glass
- Integral swivel for sloped ceilings
- Three 12 inch and one 6 inch rods included (additional extension rods available)
- Supplied with 10 feet of wire
- Meets 2013 California Title 24 Efficiency
- Smooth and continuous ELV dimming
- ETL & cETL damp location listed
- Driver located in J box
- 70,000 hour rated life
- 90 CRI
- 277V available (special order)

#### SPECIFICATIONS

Construction: Mouth blown etched triplex glass