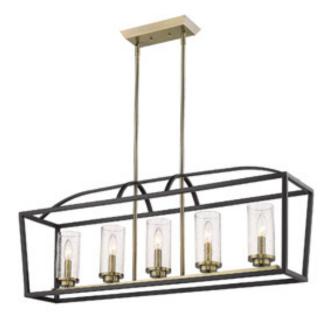

## 5 Light Linear Pendant

With seeded glass and a contemporary finish, the simplicity of this collection is suitable for transitional to modern interiors. Bold, graphic lines in matte black create the open cage design. The fixtures are available in multiple accent colors to match or contrast the smooth cages. This 5-light linear pendant perfectly illuminates an elongated bar, dining table, or kitchen island. The generous frame also works well for a modern-loft look.

| Fixture Finish:     | Matte Black             |                               |
|---------------------|-------------------------|-------------------------------|
| Glass/Shade Finish: | Seeded Glass            |                               |
| Materials:          | Steel                   | Glass                         |
| Fixture Width:      | 38.25"                  | 320.955cm                     |
| Fixture Height:     | 14.5"                   | 111.43cm                      |
| Fixture Extension   | 8.625"                  | 21.91cm                       |
| Glass Diameter:     | 3.125"                  | 7.938cm                       |
| Glass Height:       | 6.625"                  | 16.83cm                       |
| Canopy/Backplate:   | 10"L x 4.75"W x 0.875"E | 25.4cmL x 12.065cmW x 2.22cmE |
| Chain:              | NA                      | NA                            |
| Rod:                | 2ea 6", 6ea 12"         | 2ea 15.24cm, 6ea 30.48cm      |
| Wire:               | 10'                     | 3.048m                        |
| Bulb Type:          | Incandescent, Type B    |                               |
| Wattage:            | 5 x 60W(C)              |                               |
| Voltage:            | 120                     |                               |
| Install Position:   |                         |                               |
| Approved Location:  | Dry Location            |                               |
|                     |                         |                               |