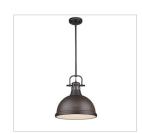

ns:      | 13.75"Dia x 7.125"H  | 34.93cm Dia x 18.1cmH |
| Canopy Backplate Dimensions: | 4.875"Dia x 1"E      | 12.39cm Dia x 2.54cmE |
| Chain/Rod/Wire Dimensions:   | 6' / NA / 10'        | 1.83m / N/A / 3.05m   |
| Bulb Type:                   | Incandescent, Type A | No                    |
| Wattage:                     | 1 × 100W(M)          |                       |
| Voltage:                     | 110V                 |                       |
| Install Position:            |                      |                       |
| Approved Location:           | Dry Location         |                       |
| Safety Rating:               | UL,CUL               |                       |
| Safety Rating:               | UL,CUL               |                       |

## Also Available