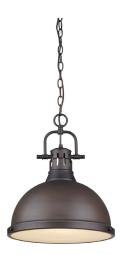

- 1 Light Pendant Contemporary Style with industrial feel
- Simple, classic silhouette
- Fixture body is a warm, Rubbed Bronze finish
- Shade is in a warm, Rubbed Bronze finish

| Fixture Finish:              | Rubbed Bronze        |                       |
|------------------------------|----------------------|-----------------------|
| Glass/Shade Finish:          | Rubbed Bronze        |                       |
| Materials:                   | Steel, Glass         |                       |
| Fixture Dimensions:          | 14"W x 16.5"H        | 35.56cmW x 41.91cmH   |
| Weight:                      | 6.67 LBS             |                       |
| Glass/Shade Dimensions:      | 13.75"Dia x 7.125"H  | 34.93cm Dia x 18.1cmH |
| Canopy Backplate Dimensions: | 4.875"Dia x 1"E      | 12.39cm Dia x 2.54cmE |
| Chain/Rod/Wire Dimensions:   | 6' / NA / 10'        | 1.83m / N/A / 3.05m   |
| Bulb Type:                   | Incandescent, Type A | No                    |
| Wattage:                     | 1 × 100W(M)          |                       |
| Voltage:                     | 110V                 |                       |
| Install Position:            |                      |                       |
| Approved Location:           | Dry Location         |                       |
| Safety Rating:               | UL,CUL               |                       |
| Safety Rating:               | UL,CUL               |                       |