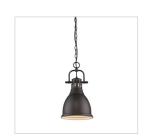

:      | 13.75"Dia x 7.125"H  | 34.93cm Dia x 18.1cmH |
| Canopy Backplate Dimensions: | 4.875"Dia x 1"E      | 12.39cm Dia x 2.54cmE |
| Chain/Rod/Wire Dimensions:   | 6' / NA / 10'        | 1.83m / N/A / 3.05m   |
| Bulb Type:                   | Incandescent, Type A | No                    |
| Wattage:                     | 1 × 100W(M)          |                       |
| Voltage:                     | 110V                 |                       |
| Install Position:            |                      |                       |
| Approved Location:           | Dry Location         |                       |
| Safety Rating:               | UL,CUL               |                       |
| Safety Rating:               | UL,CUL               |                       |

## Also Available