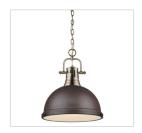

ions:      | 13.75"Dia x 7.125"H  | 34.93cm Dia x 18.1cmH |
| Canopy Backplate Dimensions: | 4.875"Dia x 1"E      | 12.39cm Dia x 2.54cmE |
| Chain/Rod/Wire Dimensions:   | 6' / NA / 10'        | 1.83m / N/A / 3.05m   |
| Bulb Type:                   | Incandescent, Type A | No                    |
| Wattage:                     | 1 × 100W(M)          |                       |
| Voltage:                     | 110V                 |                       |
| Install Position:            |                      |                       |
| Approved Location:           | Dry Location         |                       |
| Safety Rating:               | UL,CUL               |                       |
| Safety Rating:               | UL,CUL               |                       |

## Also Available