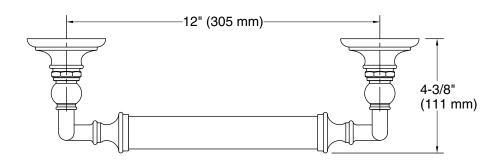

### **Features**

- 12" (305 mm) bar.
- Provides minimum 300 lb. load capacity.
- Coordinates with traditional-style KOHLER® faucets and showering components.

### **Technical Information**

All product dimensions are nominal. Installation Type: Wall-mount

Material: Zinc, Stainless Steel