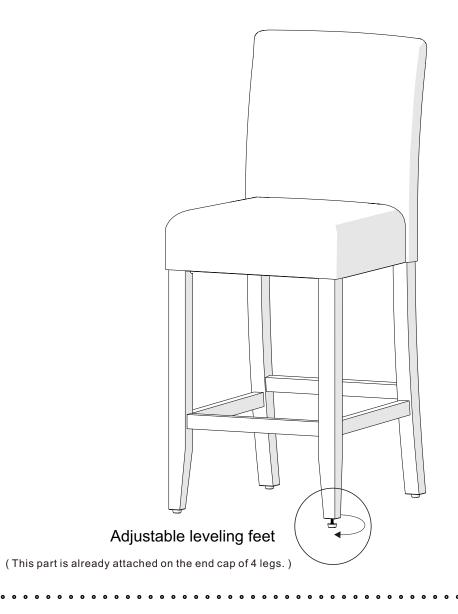

### ITEM DESCRIPTION QUANTITY

•••••••

| 1 | chair back   | 1 |
|---|--------------|---|
| 2 | seat cushion | 1 |
| 3 | front leg    | 1 |
| 4 | bar          | 2 |



# step 1.



# step 2.



# step 3.



**(B)** x 2

5/16" x 70mm round hex screw



**(F)** x 2

Φ 8mm lock washer



(G) x 2

Φ 22mm flat washer



**(K)** x 1

dowel 10x40mm



5mm Ball end Hex wrench





# step 4.

1

Now you may tighten all 6 bolts.



(A) x 4

5/16" x 90mm round hex screw



**(F)** x 4

Φ 8mm lock washer



(G) x 4

Φ 22mm flat washer



**(L)** x 1

5mm Ball end Hex wrench



# step 5.





### step 7.

A friendly reminder from us:

Please keep the Allen wrench.



After a period of time, there may be a chance the KD furniture may become loose, please use an Allen wrench to tighten the loose bolts.



Level the furniture, use leveling feet if needed.