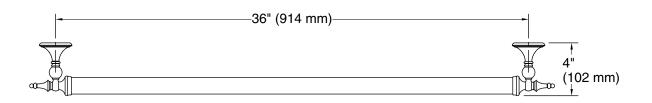

### **Features**

- 36" (914 mm) bar.
- Provides minimum 300 lb. load capacity.
- Coordinates with traditional-style KOHLER® faucets and showering components.

### **Technical Information**

All product dimensions are nominal.

Material: Zinc, Stainless Steel